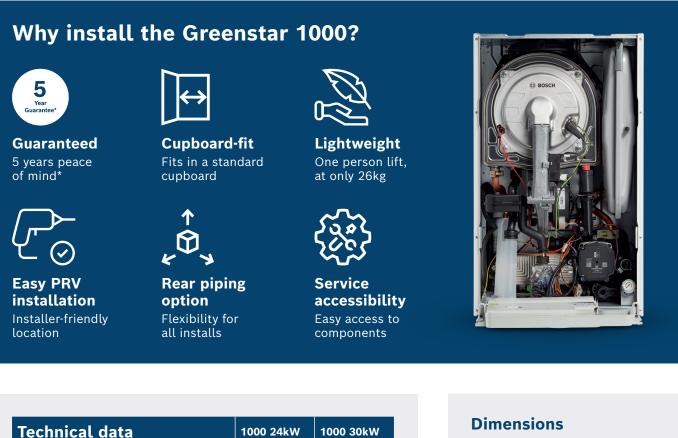

## **Ultimate budget heating**

The go-to boiler for price and space-sensitive homes. Lightweight, service-accessible, and compact – the Greenstar 1000 lifts and fits neatly into a standard 300mm-deep cupboard and is the perfect solution for smaller homes and budgets.

| Technical data                               |            | 1000 24kW                      | 1000 30kW                      |
|----------------------------------------------|------------|--------------------------------|--------------------------------|
| ErP space heating efficiency class           |            | A / 93%                        | A / 93%                        |
| ErP hot water efficiency class               |            | А                              | А                              |
| Dimensions                                   | Width      | 395mm                          | 395mm                          |
|                                              | Height     | 655mm                          | 655mm                          |
|                                              | Depth      | 285mm                          | 285mm                          |
| Clearances                                   | Above flue | 30mm <sup>+</sup>              | 30mm <sup>+</sup>              |
|                                              | Sides      | 2.5mm                          | 2.5mm                          |
|                                              | Below      | 200mm                          | 200mm                          |
|                                              | Front      | 15mm <sup>++</sup>             | 15mm <sup>++</sup>             |
| Flow rate at the hot water (35°C $\Delta$ T) |            | 9.8 l/min***                   | 12 l/min***                    |
| Output kW to central heating (CH)            |            | 5.2kW-24kW                     | 6.4kW-24kW                     |
| Sound power level dB(A)                      |            | 52                             | 52                             |
| Maximum flue length (60/100mm)               |            | 9m horizontal<br>& 9m vertical | 9m horizontal<br>& 9m vertical |

Height: 655mm Width: 395mm Depth: 285mm