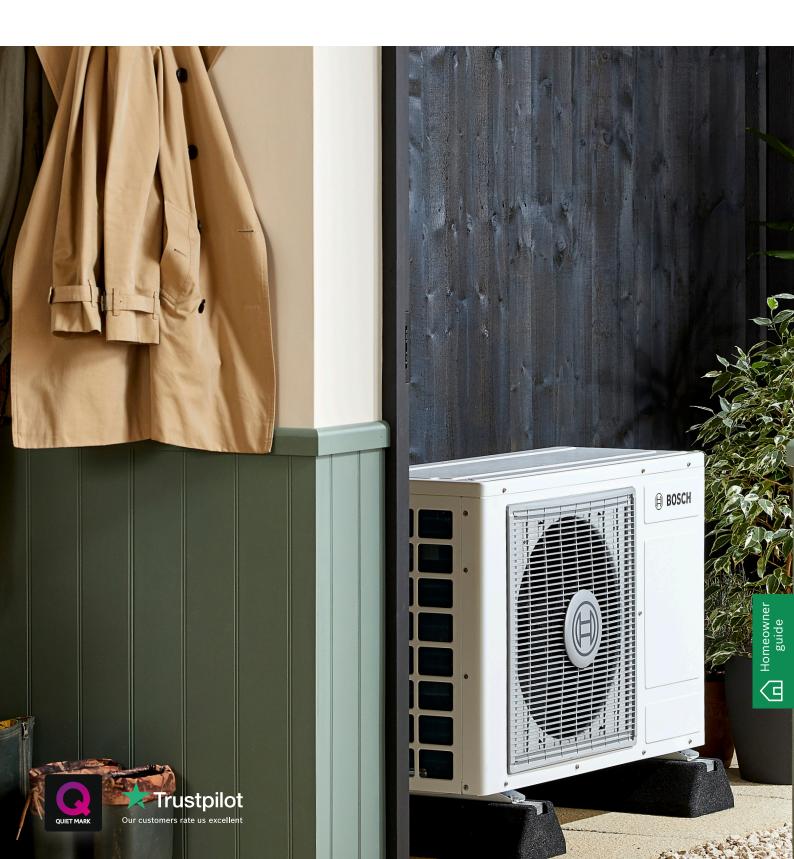

# Flexible, future-proofed heating

Providing heating and hot water all from the natural temperature of the great outdoors, the CS3400i split air to water heat pump is perfect for your home and the planet. Super quiet, efficient and compact, without sacrificing on power, this heat pump packs enough punch to keep you warm all year round.

### Why choose the CS3400i split air to water heat pump?

**Quiet** Enjoy the peace with Quiet Mark

Efficient Keep your carbon footprint low, with an A+++ rating\*

Bosch quality

Reliable design,

guaranteed

**Easy to control** Simple controls make heat pump home heating easy

**Compact** Small but mighty, save on your outdoor space

|          | _ | 1 |
|----------|---|---|
| $\sim$   |   |   |
| $\smile$ |   |   |
| $\sim$   | - |   |
|          |   |   |
|          |   |   |
|          |   |   |

Smart design Air to water design uses air to heat your home