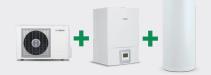

#### Heat pump configuration

Flexible and future-ready, the CS3400i is available in 4 outputs: 4, 6, 8 and 10kW, and as a heat pump or hybrid heat pump system set-up, making it a great choice for many homes.

CS3400i 4kW

Outdoor unit / Indoor unit / Cylinder

CS3400i 6-10kW