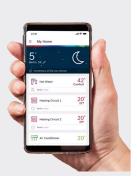

### **Control made easy**

In addition to the remote control, you can also use the HomeCom Easy app\*\* to easily adjust settings, control features and set weekly timers - all from your phone.

Find out more and take control.