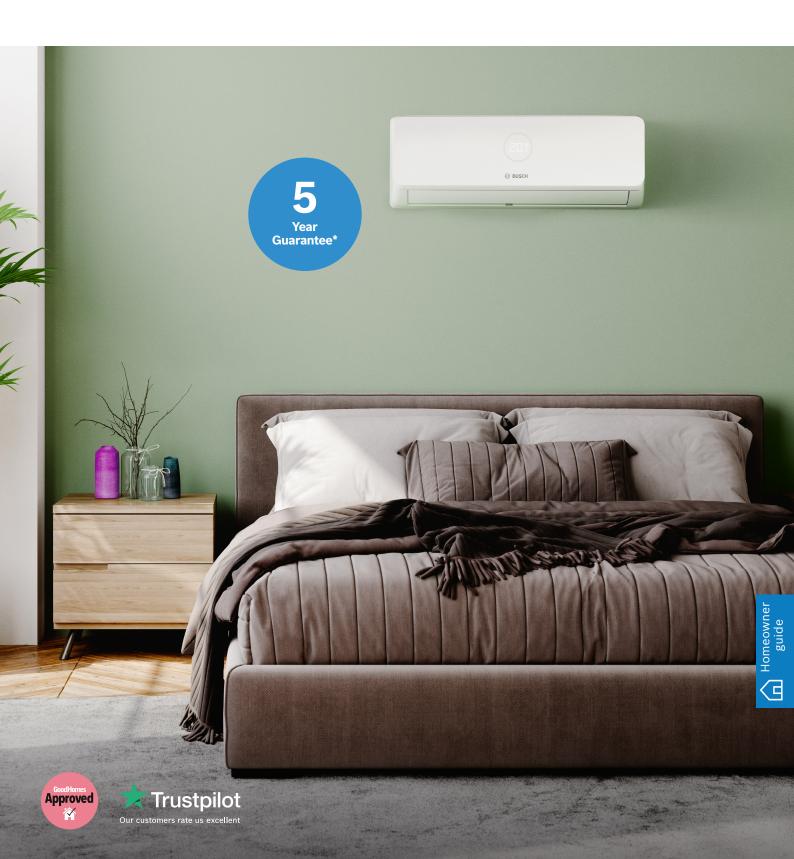

# Climate 3200i Homeowner guide

# Fresher, Cooler, Cleaner,

Get a good night's sleep and wake up to fresher, filtered air - at the perfect temperature for you, all year round. And with clever features that direct the breeze towards or away from you, plus energy saving mode, keeping your home cool is a breeze.

#### Peace of mind

5 year guarantee for product and parts\*.