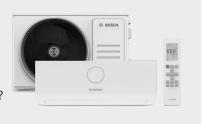

## **System set-up**

Your air con system will include an indoor unit, an outdoor unit and a control.

How does air con work? Scan here to find out.