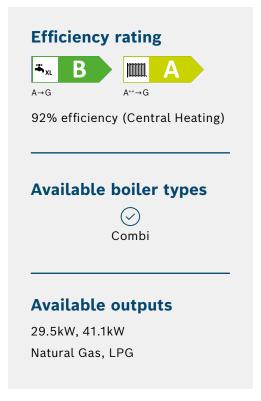

## Why choose the Greenstar CDi Highflow? Guaranteed **Powerful** Convenient 10 years Plenty in the tank Fits under your peace of mind\* for 2-bath homes kitchen counter^ Which2 Rapid comfort Simple control Fills your kitchen Easy boiler control Frost protection sink in 19 seconds included knobs with display