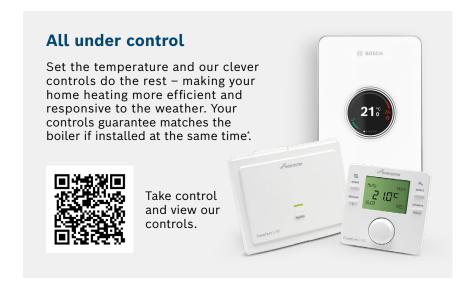

## Why choose the Greenstar CDi Highflow? Guaranteed **Powerful** Convenient 10 years Plenty in the tank Fits under your peace of mind\* for 2-bath homes kitchen counter^ Which2 Rapid comfort Simple control Fills your kitchen Easy boiler control Frost protection sink in 19 seconds included knobs with display

**Dimensions** 

Height: 850mm

For more information, scan the QR code to visit our website.

Width: 600mm

Depth: 600mm