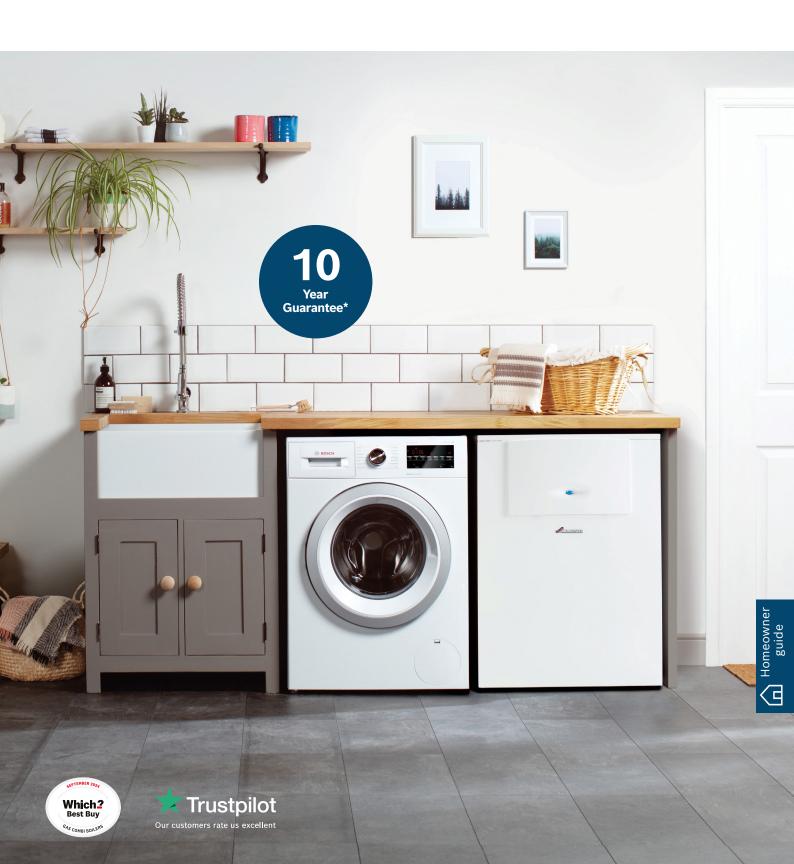

## Ultra powerful heating

Packing plenty of punch for large family homes, but compact enough to live under your kitchen counter – the Greenstar CDi Highflow is a high performance combi capable of keeping up with the busiest of lifestyles.

## Why choose the Greenstar CDi Highflow? Guaranteed **Powerful** Convenient 10 years Plenty in the tank Fits under your peace of mind\* for 2-bath homes kitchen counter^ Which2 Rapid comfort Simple control Fills your kitchen Easy boiler control Frost protection sink in 19 seconds included knobs with display