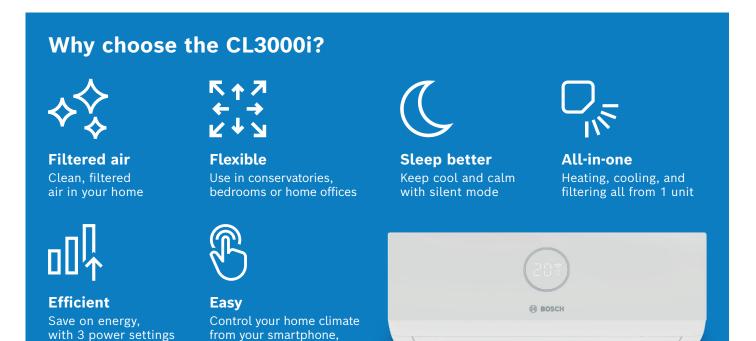

## Cool, clean, fresh

Keep cool whatever the weather, and get a peaceful night's sleep, with purified air at just the right temperature for you. With silent mode, your bedroom will be cool, calm, and quiet – all night long.

#### **Take control**

and eco-mode

Easy to control, with wifi connectivity and an easy to use remote for adjusting the temperature to meet your needs'.

Take control and view our controls.

How does air con work?

Scan here to find out.

**Energy efficient** 

System set up

and a control.

Your air con system will include

an indoor unit, an outdoor unit

 $A^{+++} \rightarrow D$ 