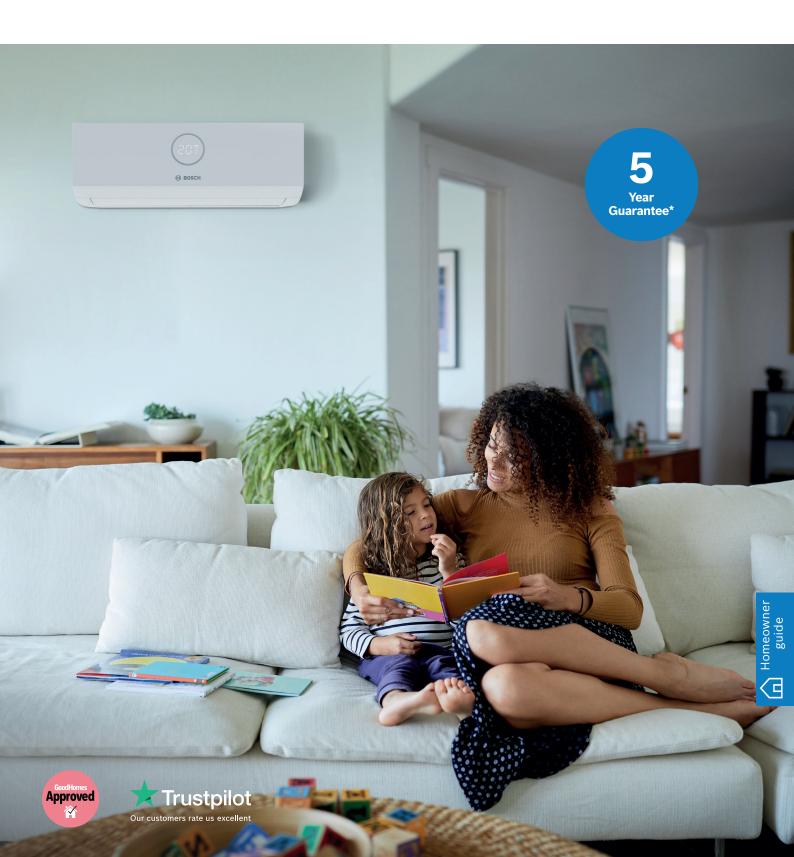

# **Climate 3000i air conditioning** Homeowner guide

## Cool, clean, fresh

Keep cool whatever the weather, and get a peaceful night's sleep, with purified air at just the right temperature for you. With silent mode, your bedroom will be cool, calm, and quiet – all night long.