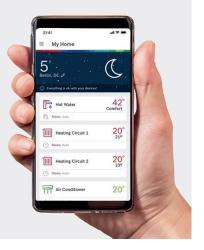

#### **Take control**

and eco-mode

Easy to control, with wifi connectivity and an easy to use remote for adjusting the temperature to meet your needs'.

Take control and view our controls.