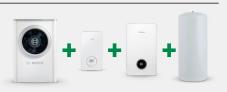

Hybrid system - with combi boiler\*: Outdoor unit / Hybrid indoor unit / Combi boiler

Hybrid system - with system boiler\*\*: Outdoor unit / Hybrid indoor unit / System boiler / Cylinder