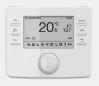

#### All under control

control unit

(integrated in the indoor unit)

**CR11H room** controller (optional)

The CS7001i features an integrated control within the indoor unit, making controlling your heat pump system simple. For extra comfort the CR11H room controller is also available.