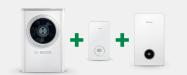

#### All under control

control unit

(integrated in the indoor unit)

**CR11H room** controller (optional)

The CS7001i features an integrated control within the indoor unit, making controlling your heat pump system simple. For extra comfort the CR11H room controller is also available.