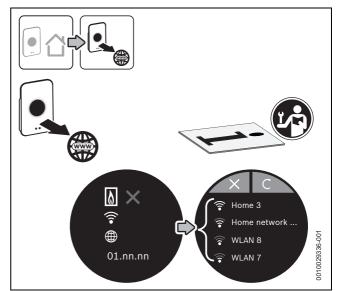

Fig. 1 Controls kit overview

Fig. 2 EasyControl installation location

Fig. 3 Connecting to WLAN network

Fig. 4 Download Bosch EasyControl app

6 721 814 556 (2019/08) en

Fig. 5 Scan and register devices

Fig. 6 Installing Key