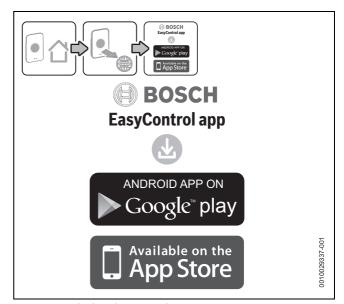

Fig. 1 Controls kit overview

Fig. 2 EasyControl installation location

Fig. 3 Connecting to WLAN network

Fig. 4 Download Bosch EasyControl app

6 721 814 556 (2019/08) en

Fig. 5 Scan and register devices

Fig. 6 Installing Key