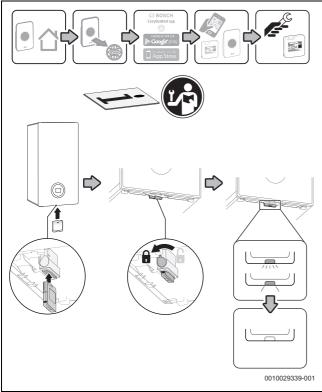

## Overview

- · Check delivery contents of controls pack.
- Choose installation location for EasyControl.
- Connect EasyControl to WLAN network.
- Download Bosch EasyContol app.
- · Register devices
  - EasyControl Scan QR code on front cover of Quick Install booklet and set up configurations.
  - Key Scan QR code on rear of Key and install prompt from EasyControl app.
- · Install key in appliance.

Fig. 1 Controls kit overview

Fig. 2 EasyControl installation location

Fig. 3 Connecting to WLAN network

Fig. 4 Download Bosch EasyControl app

6 721 814 556 (2019/08) en

Fig. 5 Scan and register devices

Fig. 6 Installing Key

## **Installing the Key**

 Install only once the Key has been scanned and the Bosch EasyControl app instructs you fit the key.