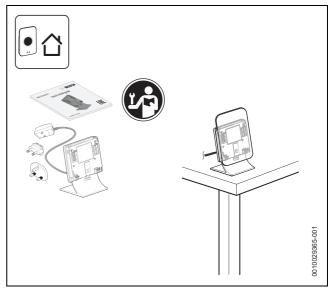

Fig. 1 Controls kit overview

Fig. 2 EasyControl installation location

Fig. 3 Connecting to WLAN network

Fig. 4 Download Bosch EasyControl app

6 721 814 556 (2019/08) en

Fig. 5 Scan and register devices

Fig. 6 Installing Key