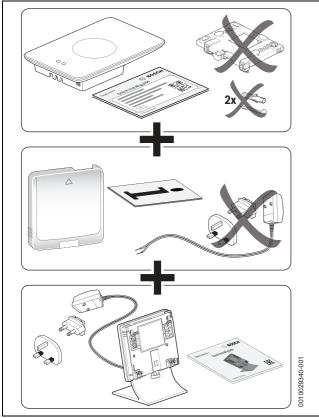

Fig. 1 Controls kit overview

Fig. 2 EasyControl installation location

Fig. 3 Connecting to WLAN network

Fig. 4 Download Bosch EasyControl app

6 721 814 556 (2019/08) en

Fig. 5 Scan and register devices

Fig. 6 Installing Key

- Check that the contents of the delivery are undamaged. Only fit undamaged parts.
- ► Follow the applicable instructions for the other system components, accessories and spare parts.
- ► Before starting any work: disconnect the system from the power supply across all phases.
- ▶ Install all parts described for the device concerned.
- ▶ Do not reuse any parts that have already been fitted and replaced.
- ▶ Perform the required adjustments, functional tests and safety tests.
- ► Test any joints that carry gas, flue gas, water or oil for leaks.
- ► Document any alterations made.