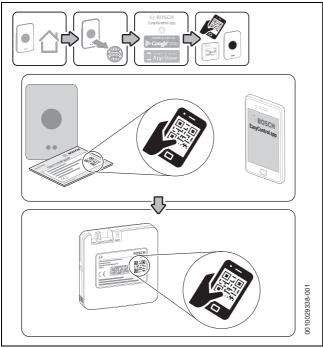

## Overview

- · Check delivery contents of controls pack.
- Choose installation location for EasyControl.
- Connect EasyControl to WLAN network.
- Download Bosch EasyContol app.
- · Register devices
  - EasyControl Scan QR code on front cover of Quick Install booklet and set up configurations.
  - Key Scan QR code on rear of Key and install prompt from EasyControl app.
- · Install key in appliance.

Fig. 1 Controls kit overview

Fig. 2 EasyControl installation location

Fig. 3 Connecting to WLAN network

Fig. 4 Download Bosch EasyControl app

6 721 814 556 (2019/08) en

Fig. 5 Scan and register devices

Fig. 6 Installing Key

## **Installing the Key**

 Install only once the Key has been scanned and the Bosch EasyControl app instructs you fit the key.