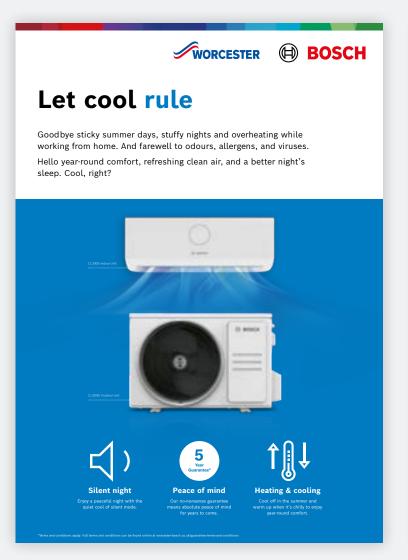

## Climate 3200i Fresher, cooler, cleaner

With an energy efficiency rating of A++ for cooling and A+ for heating, our newest design delivers the best solutions to give user comfort and smart connectivity with our HomeCom Easy App^^.

Smart connectivity

Connect to Alexa, Google

Home or Apple Home

with HomeCom^^.

Air quality
Reduce allergens,
odours and dust
from your home.

<sup>\*</sup>Terms and conditions apply, see website for details.