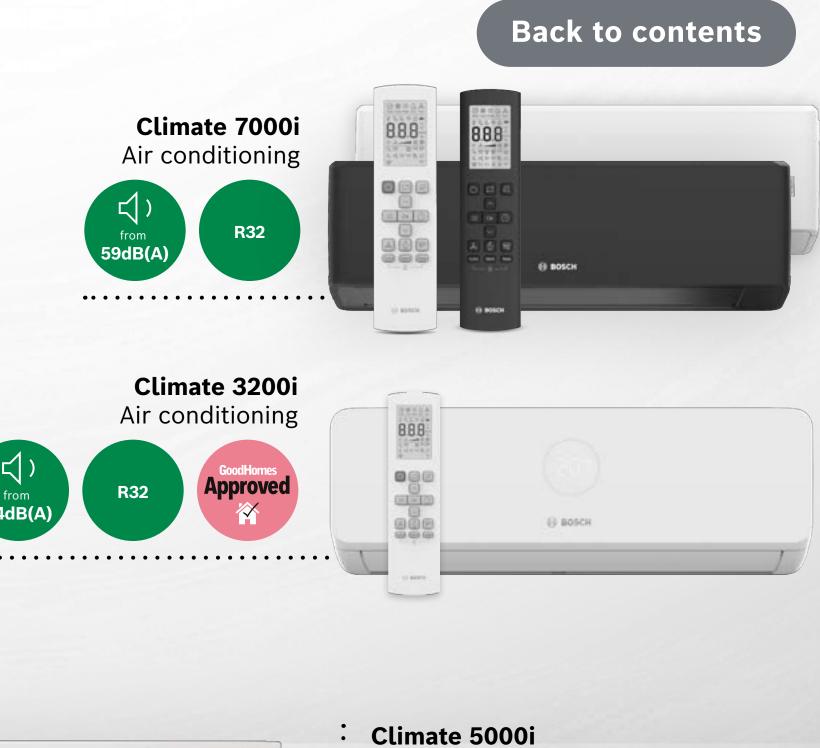

# Climate 7000i Ultimate indoor coolness

Powerful with up to 5.3kW, quiet from just 59dB(A)<sup>^</sup>, and with an A+++ efficiency rating and remote energy monitoring, it's the coolest, smartest air con we make.

Installer friendly
Easy installation
and servicing.

Superior efficiency
Impressive SEER
9.4 and SCOP
5.3 values.

**Smart connectivity** 

Customers can connect to Alexa, Google Home or Apple Home using the app.

## Climate 3200i Fresher, cooler, cleaner

With an energy efficiency rating of A++ for cooling and A+ for heating, our newest design delivers the best solutions to give user comfort and smart connectivity with our HomeCom Easy App^^.

Smart connectivity

Connect to Alexa, Google

Home or Apple Home

with HomeCom^^.

Air quality
Reduce allergens,
odours and dust
from your home.

<sup>\*</sup>Terms and conditions apply, see website for details.

## Climate 5000i Cool made easier

Multi-split air con units delivering both heating and cooling for homes, small businesses and offices, providing comfort throughout the year.

Flexible
Up to 5 indoor units with 1 outdoor unit.

Efficient

ErP rating of A++
for cooling and A+
for heating.

Easy installation
Easy installs with long piping lengths.

<sup>\*</sup>Terms and conditions apply, see website for details.

<sup>^</sup>Sound power in accordance with EN 12102.