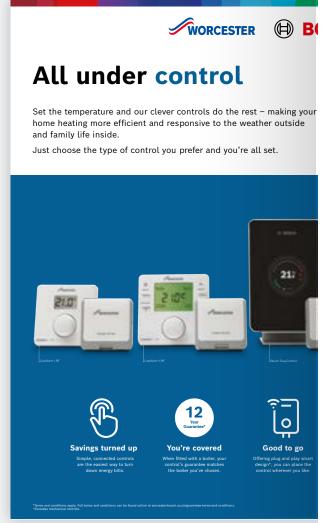

# Business support Online product tools

We're here to help make your life easier, with tools and content to inspire and explain our products to both you and your customers, making it simple to understand and easier to sell.

### **Heat Pump Design Tool**

- Calculate room-by-room heat loss easily and choose the best heat pump for the home
- Digitally recreate any building and demonstrate MCS standard design outcomes for full MCS certification
- Easily share designs with our MCS trained design team for support and assistance

For more info, speak to your Sales team contact.

System Schematics

Easy access to our handy schematic documents, allowing you to design and specify the right system solution using our products.