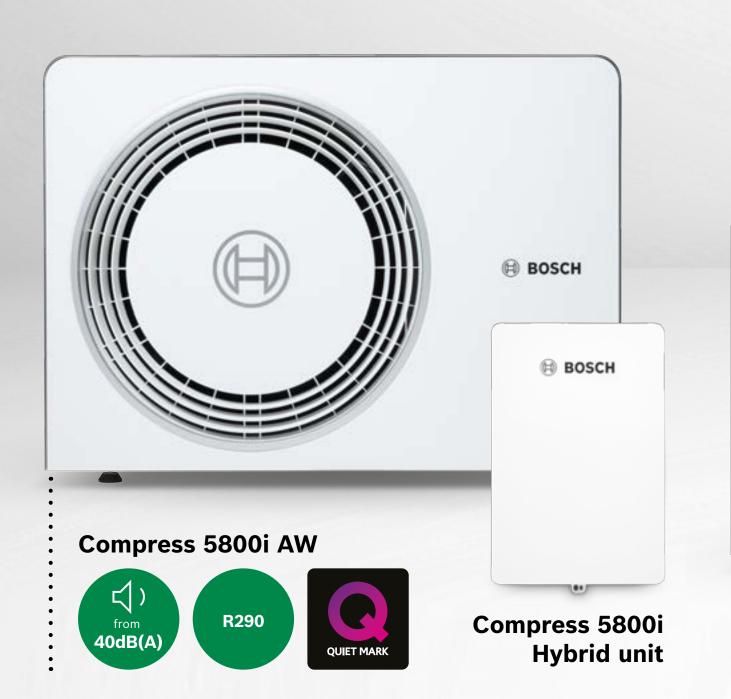

# Compress 5800i AW Quiet, stylish design

The CS5800i AW Heat Pump is our flagship heat pump. With Quiet Mark certification, a modern design and easy installation – it's a sleek heat pump with a big impact.

Ultra quiet

Our quietest heat pump ever and Quiet Mark certified.

**Powerful** 

Flow temp. up to 75°C for UK homes.

**Peace of mind** 

Remote monitoring via HomeCom Easy app\*.

## Compress 5800i AW Hybrid unit Compact, flexible, simple

By combining the CS5800i Heat Pump outdoor unit and a Worcester Bosch combi boiler\*, the CS5800i Hybrid unit delivers intelligent, efficient and energy-saving comfort right into your customers' home.

Flexible design Indoor or outdoor positioning for added flexibility.

Easy Enjoy a simple set-up by adding to a new or existing boiler\*.

**Cost-efficient** Optimises between heat pump and boiler based on fuel prices.