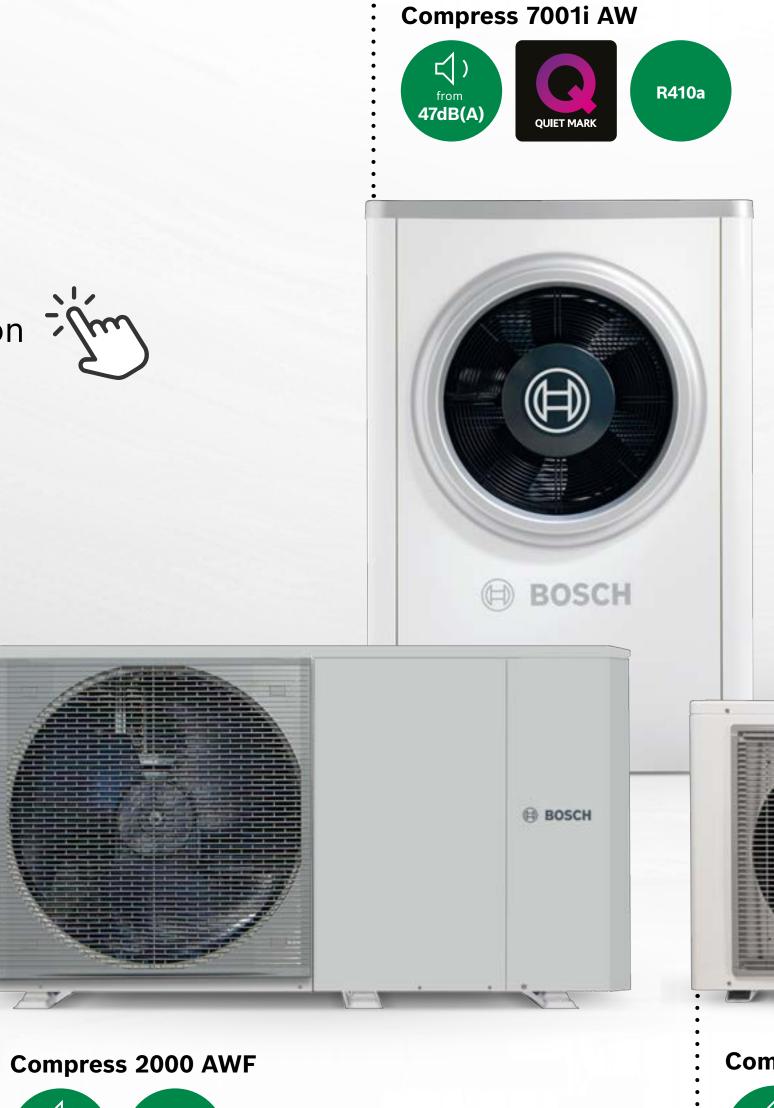

# Compress 7001i AW Quiet, efficient heating

High-efficiency, lower carbon\* heating with plenty of power outputs – the CS7001i AW is a low maintenance monobloc suitable for renovation and new build projects alike.

Ultra quiet

Quiet Mark
certified from
47dB(A)^.

Powerful
Range of
outputs for
larger homes.

Simple
Easy-to-use
temperature
controls.

# Compress 2000 AWF Clever, compact comfort

The compact, all-in-one heat pump for customers tight on space and tight on budget – the Compress 2000 AWF.

With all-in-one monobloc design.

**4** [

Flexible outputs
4-30kW with
flow temperature
of up to 65°C.

Easy access
Service and
maintain
with ease.