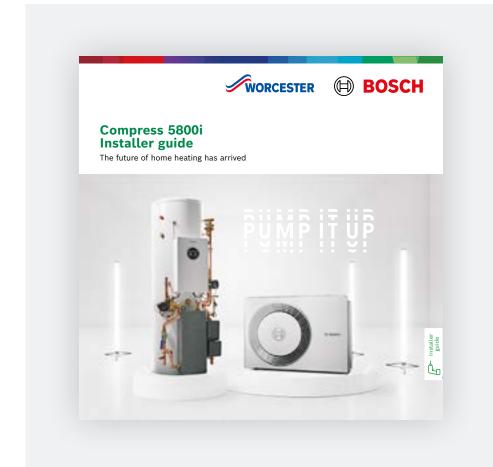

# Compress 2000 AWF Clever, compact comfort

The compact, all-in-one heat pump for customers tight on space and tight on budget – the Compress 2000 AWF.

With all-in-one monobloc design.

**4** [

Flexible outputs
4-30kW with
flow temperature
of up to 65°C.

Easy access
Service and
maintain
with ease.

# Installer electrified solutions product range guide

A mini encyclopaedia of all things Electrified Solutions. This pocket-sized product guide is full of information, including MCS/ENA/SAP database information, clearances and part numbers.