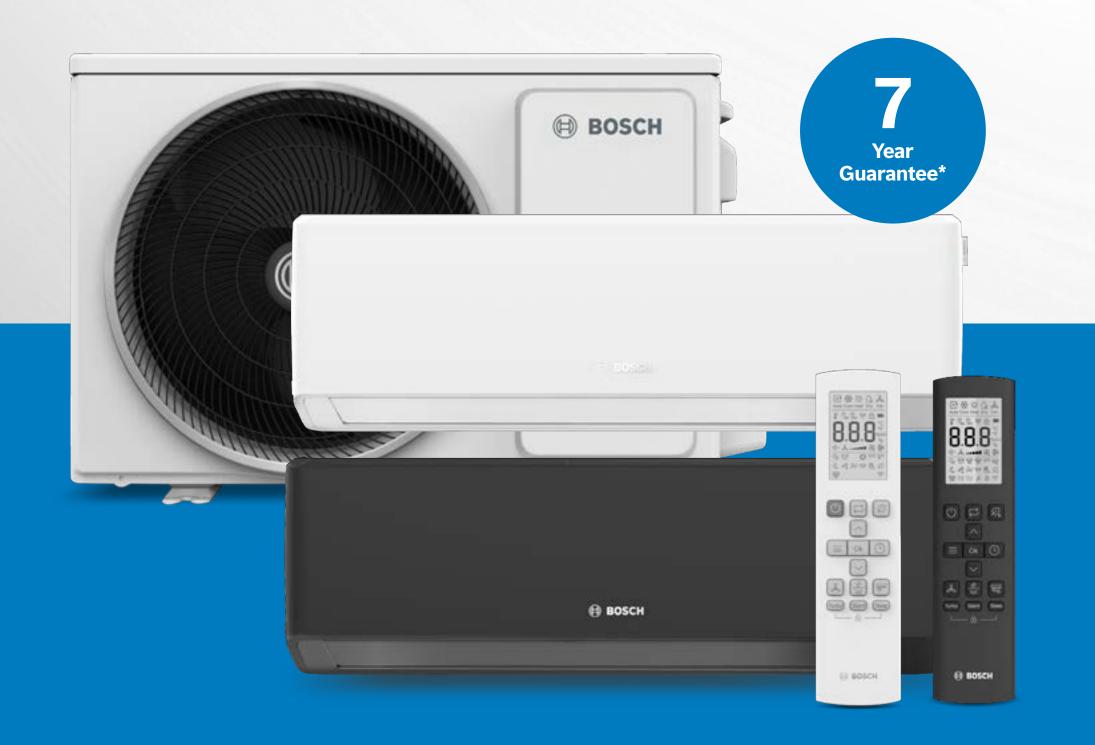

## The range Feel good heating and cooling

Click on a product to view more information

55dB(A)

Air conditioning

R32

**Compress 3400i AWS** 

# Compress 3400i AWS Compact and flexible

Simple, space-saving, and speedy to install – the CS3400i AWS is new build and renovation-friendly, designed to suit most UK homes.

Fits almost anywhere
Wall-mount, floor-mount,
or install up to 30m away
from the indoor unit.

High output
Up to 60°C max.
flow, with R32
refrigerant.