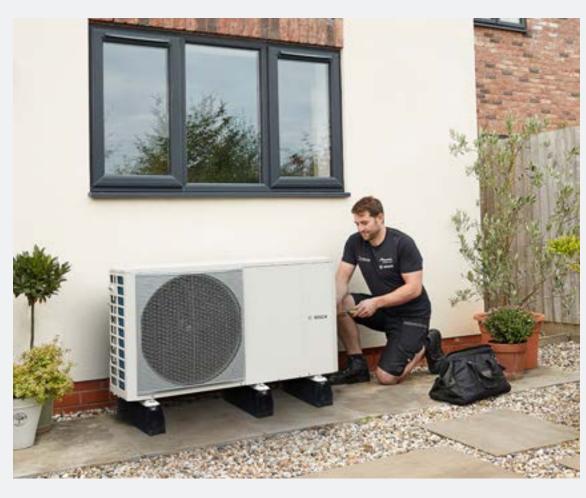

# Compress 2000 AWF Clever, compact comfort

The compact, all-in-one heat pump for customers tight on space and tight on budget – the Compress 2000 AWF.

With all-in-one monobloc design.

**4** [

Flexible outputs
4-30kW with
flow temperature
of up to 65°C.

Easy access
Service and
maintain
with ease.