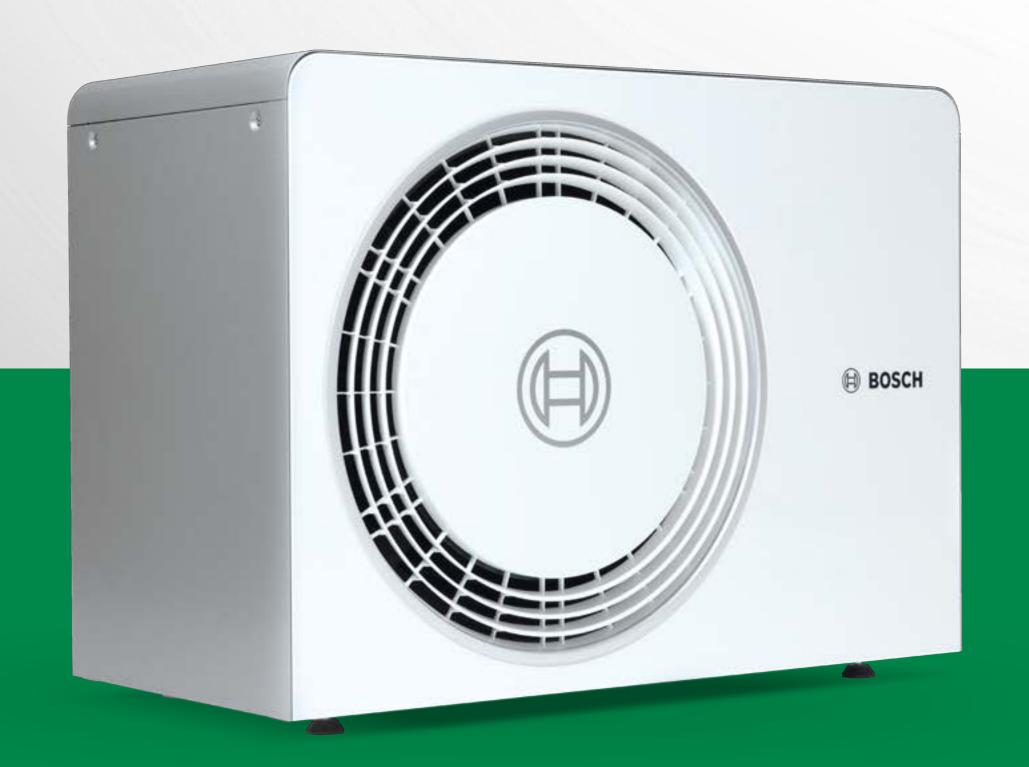

# Compress 3400i AWS Compact and flexible

Simple, space-saving, and speedy to install – the CS3400i AWS is new build and renovation-friendly, designed to suit most UK homes.

Fits almost anywhere
Wall-mount, floor-mount,
or install up to 30m away
from the indoor unit.

High output
Up to 60°C max.
flow, with R32
refrigerant.