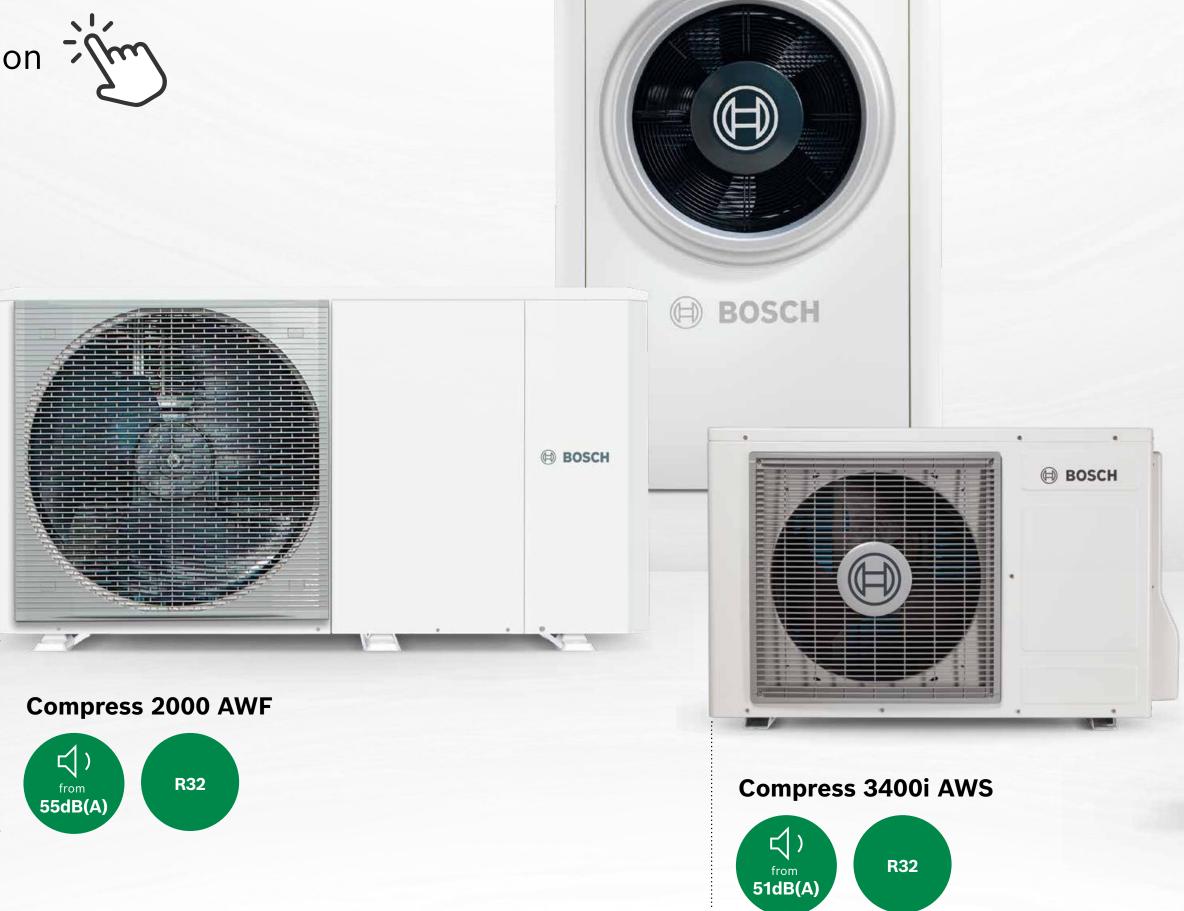

# Compress 2000 AWF Clever, compact comfort

The compact, all-in-one heat pump for customers tight on space and tight on budget – the Compress 2000 AWF.

design

# Compress 3400i AWS Compact and flexible

Simple, space-saving, and speedy to install – the CS3400i AWS is new build and renovation-friendly, designed to suit most UK homes.

Quiet
From 59dB, it's
no louder than a
dishwasher

Fits almost anywhere
Wall-mount, floormount, or install up
to 30m away from
the indoor unit

High output
Up to 60°C max.
flow, with energy
efficient R32
refrigerant