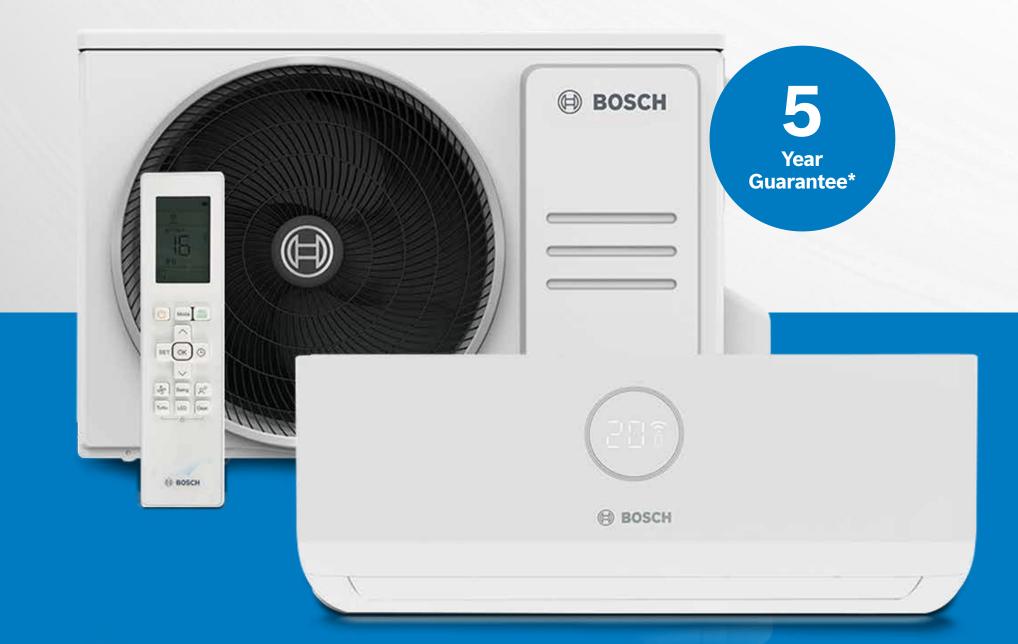

# Compress 7001i AW Quiet, efficient heating

High-efficiency, lower carbon\* heating — with plenty of power outputs — the CS7001i AW is a low maintenance monobloc suitable for renovation and new build projects alike.

Ultra quiet
Quiet Mark
certified from
47dB(A)

Powerful
Range of
outputs for
larger homes

Simple
Easy-to-use
temperature
controls