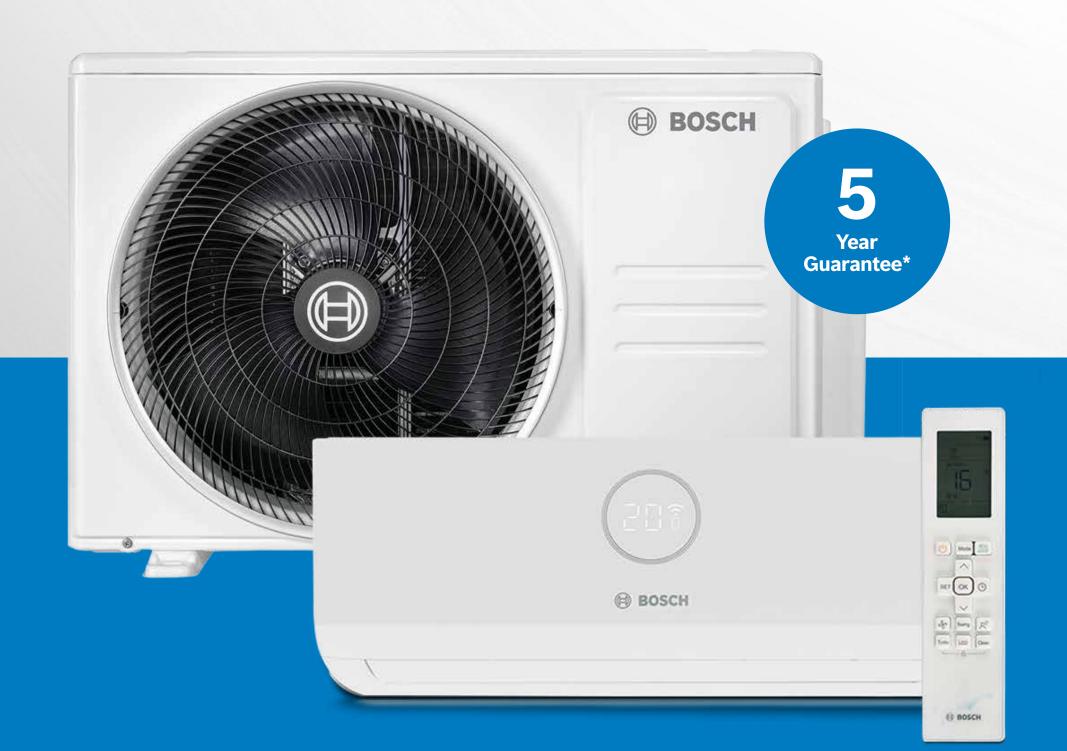

# Compress 7001i AW Quiet, efficient heating

High-efficiency, lower carbon\* heating — with plenty of power outputs — the CS7001i AW is a low maintenance monobloc suitable for renovation and new build projects alike.

Ultra quiet
Quiet Mark
certified from
47dB(A)

Powerful
Range of
outputs for
larger homes

Simple
Easy-to-use
temperature
controls