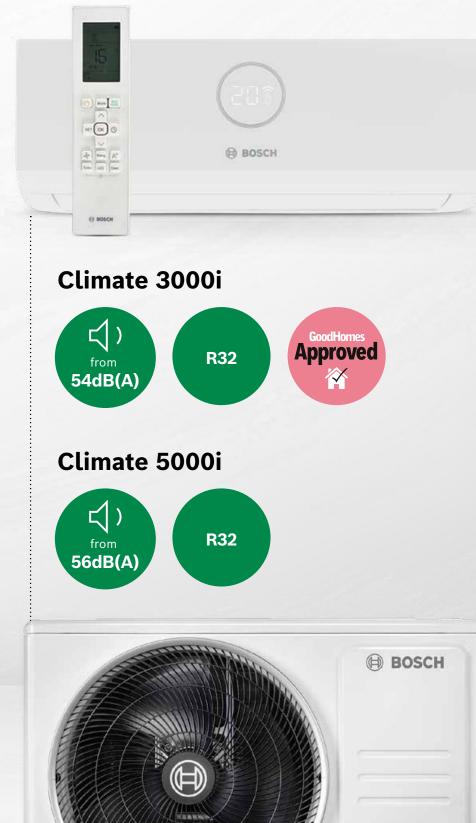

## Climate 3000i Cool, clean, quiet

With superb cooling and heating performance plus quick and simple installation, it's perfect for you and your customers.

Filtered air
Clean, filtered
air for your
customer's home

Flexible
Use in conservatories,
bedrooms or
home offices

Sleep better
Keep homes cool
and calm with
silent mode

## Climate 5000i Cool made easier

Multi-split air con units delivering both heating and cooling for homes, small business and offices, providing comfort throughout the year.

Flexible
Up to 5 indoor units
with 1 outdoor unit

Efficient
ErP rating of A++
for cooling and A+
for heating

Easy installation
Easy installs with
long piping lengths