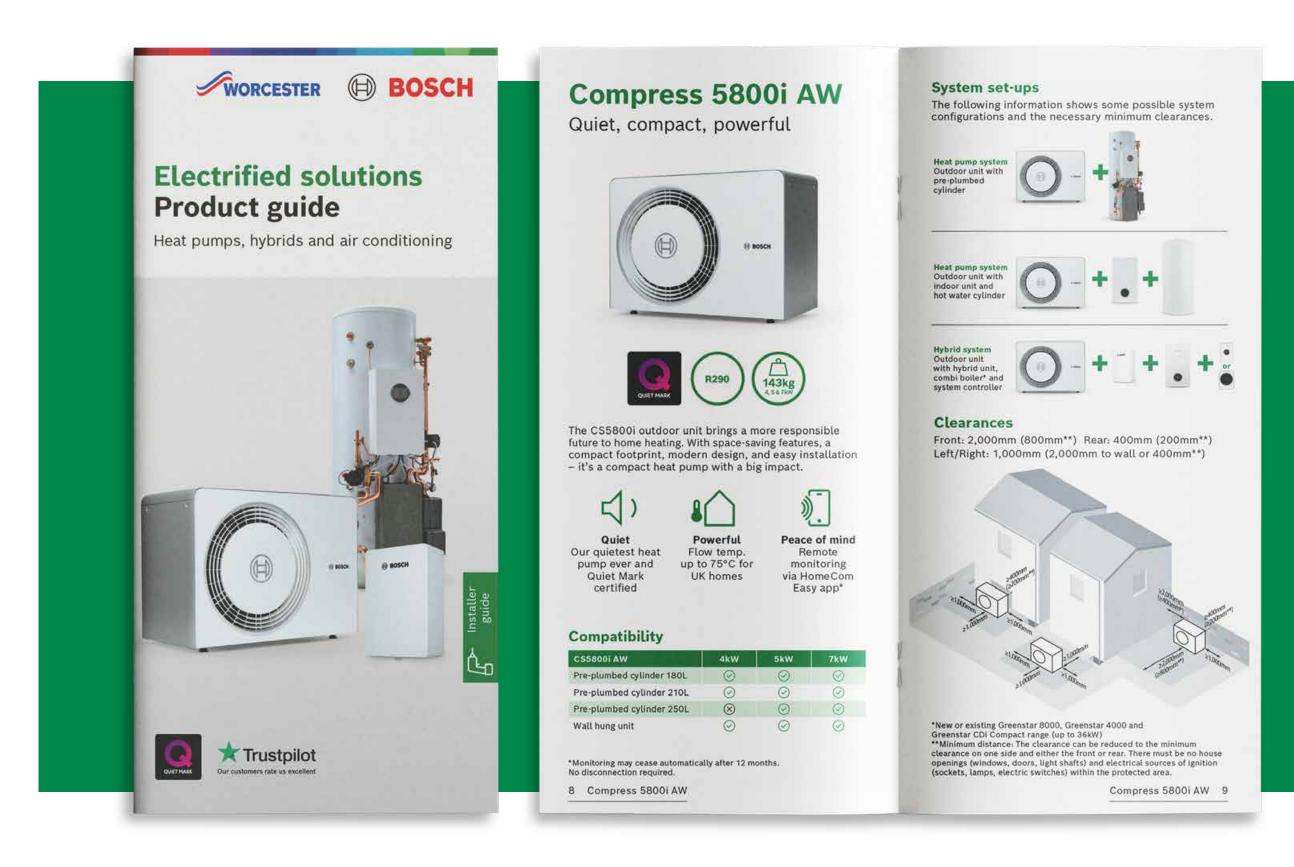

# Compress 5800i AW Quiet, compact, powerful

The CS5800i AW Heat Pump is our flagship heat pump. With space-saving features, a compact footprint, modern design, and easy installation – it's a compact heat pump with a big impact.

Our quietest heat pump ever and Quiet Mark certified

Powerful
Flow temp.
up to 75°C for
UK homes

Peace of mind
Remote monitoring
via HomeCom
Easy app\*

## Installer electrified solutions product range guide

A mini encyclopaedia of all things Electrified Solutions. This pocket-sized product guide is full of information, including MCS/ENA/SAP database information, clearances and part numbers.