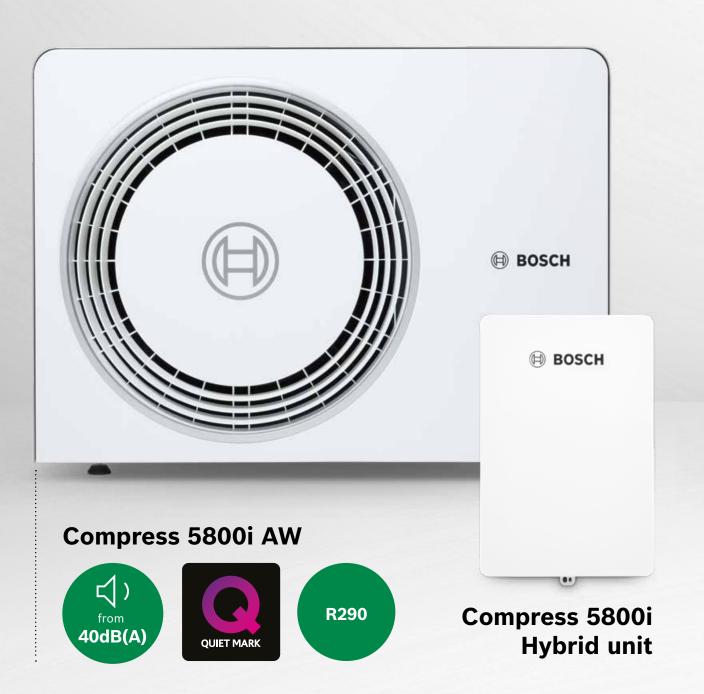

# Compress 5800i AW Quiet, compact, powerful

The CS5800i AW Heat Pump is our flagship heat pump. With space-saving features, a compact footprint, modern design, and easy installation – it's a compact heat pump with a big impact.

Our quietest heat pump ever and Quiet Mark certified

Powerful
Flow temp.
up to 75°C for
UK homes

Peace of mind
Remote monitoring
via HomeCom
Easy app\*

# Compress 5800i AW Hybrid unit Compact, flexible, simple

By combining the CS5800i Heat Pump outdoor unit and a Worcester Bosch combi boiler\*, the CS5800i Hybrid unit delivers intelligent, efficient, and energy-saving comfort right into your customers' home.

Flexible design
Indoor or outdoor
positioning for added
flexibility

Easy
Enjoy a simple set-up
by adding to a new
or existing boiler\*

Cost-efficient
Optimises between
heat pump and boiler
based on fuel prices