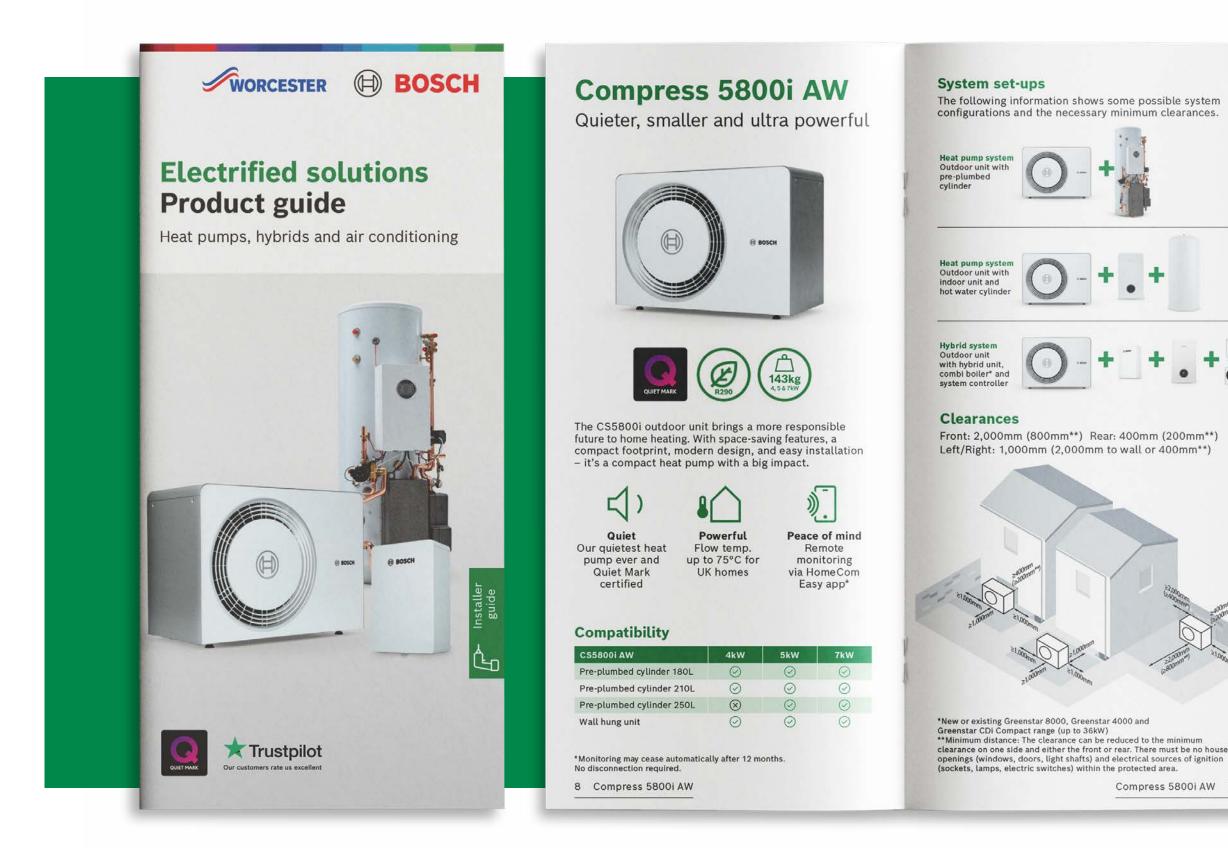

# Compress 5800i AW Quieter, smaller and powerful

The CS5800i AW Heat Pump brings a more responsible future to home heating. With space-saving features, a compact footprint, modern design, and easy installation – it's a compact heat pump with a big impact.

Our quietest heat pump ever and Quiet Mark certified

Powerful
Flow temp.
up to 75°C for
UK homes

Peace of mind
Remote monitoring
via HomeCom
Easy app\*

#### Installer electrified solutions product range guide

A mini encyclopaedia of all things Electrified Solutions. This pocket-sized product guide is full of information, including MCS/ENA/SAP database information, clearances and part numbers.