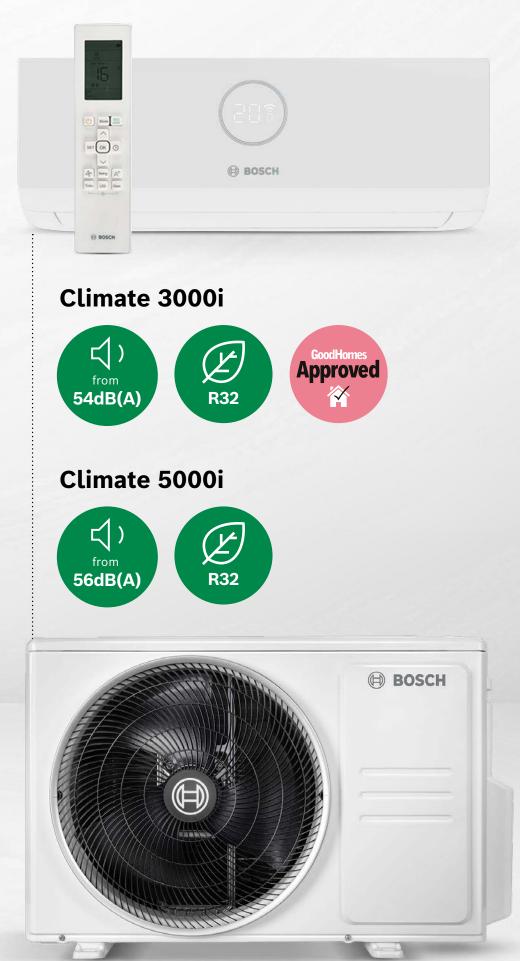

## Climate 3000i Cool, clean, quiet

With superb cooling and heating performance plus quick and simple installation, it's perfect for you and your customers.

Filtered air Clean, filtered air for your customer's home

Flexible Use in conservatories, bedrooms or home offices

Sleep better Keep homes cool and calm with silent mode

### Climate 5000i Cool made easier

Multi-split air con units delivering both heating and cooling for homes, small business and offices, providing comfort throughout the year.

Flexible
Up to 5 indoor units
with 1 outdoor unit

Efficient
ErP rating of A++
for cooling and A+
for heating

Easy installation
Easy installs with
long piping lengths