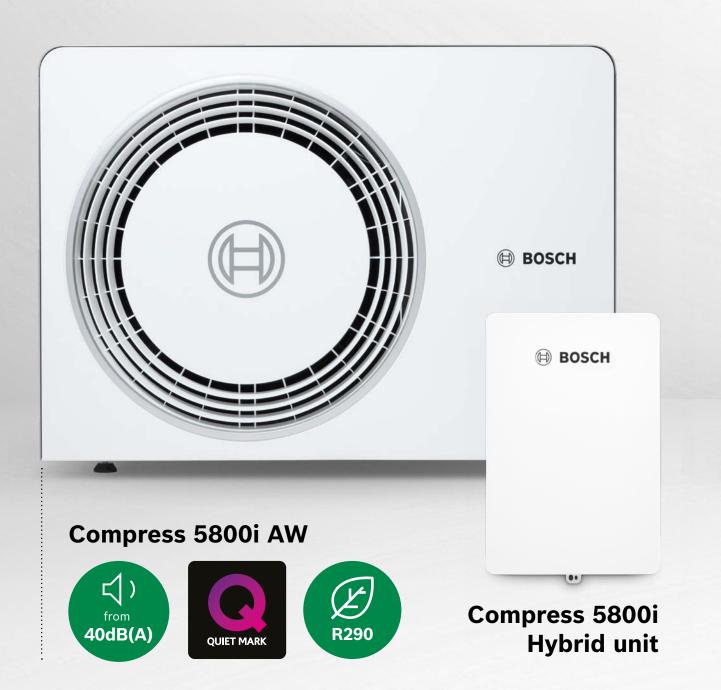

# Compress 5800i AW Quieter, smaller and powerful

The CS5800i AW Heat Pump brings a more responsible future to home heating. With space-saving features, a compact footprint, modern design, and easy installation – it's a compact heat pump with a big impact.

Our quietest heat pump ever and Quiet Mark certified

Powerful
Flow temp.
up to 75°C for
UK homes

Peace of mind
Remote monitoring
via HomeCom
Easy app\*

# Compress 5800i AW Hybrid unit Future-flexible heating

By combining the CS5800i Heat Pump outdoor unit and a Worcester Bosch combi boiler\*, the CS5800i Hybrid unit delivers intelligent, efficient, and energy-saving comfort right into your customers' home.

Flexible design
Indoor or outdoor
positioning for added
flexibility

Easy
Enjoy a simple set-up
by adding to a new
or existing boiler\*

Cost-efficient
Optimises between
heat pump and boiler
based on fuel prices