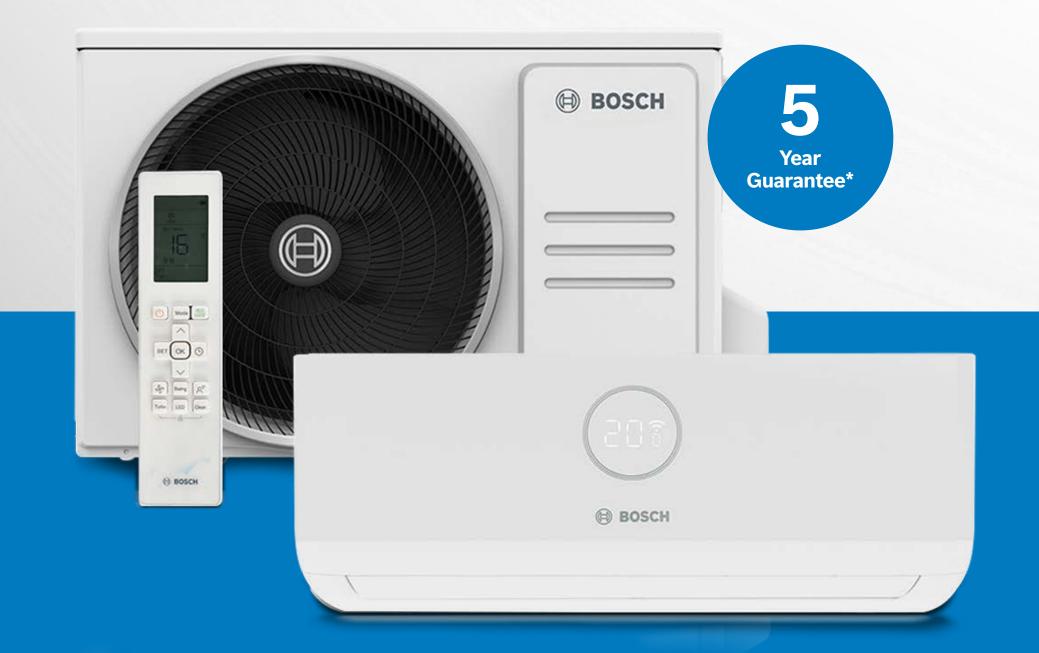

# Compress 3400i AWS Compact and flexible

Simple, space-saving, and speedy to install – the CS3400i AWS is new build and renovation-friendly, designed to suit most UK homes.

Super quiet
At 51dB, it's no
louder than a
dishwasher

Fits almost anywhere
Wall-mount, floormount, or install up
to 30m away from
the indoor unit

High output
Up to 60°C max.
flow, with energy
efficient R32
refrigerant

#### Unlock longer customer guarantees

To access extended guarantees for your customers, attend our trade-rated product training, join our loyalty programme and undertake our specialised commissioning. Our expert renewable engineers will commission your heat pump and help ensure optimum performance and energy efficiency, providing peace of mind with longer lasting guarantees.

| 2<br>Year<br>Guarantee* | 5<br>Year<br>Guarantee*                                              | 7 Year Guarantee*                                                                   |
|-------------------------|----------------------------------------------------------------------|-------------------------------------------------------------------------------------|
| As standard             | Loyalty member  + Trained by Bosch + Bosch Commissioning completed** | Loyalty member  + Trained by Bosch + MSC Certified + Bosch Commissioning completed^ |