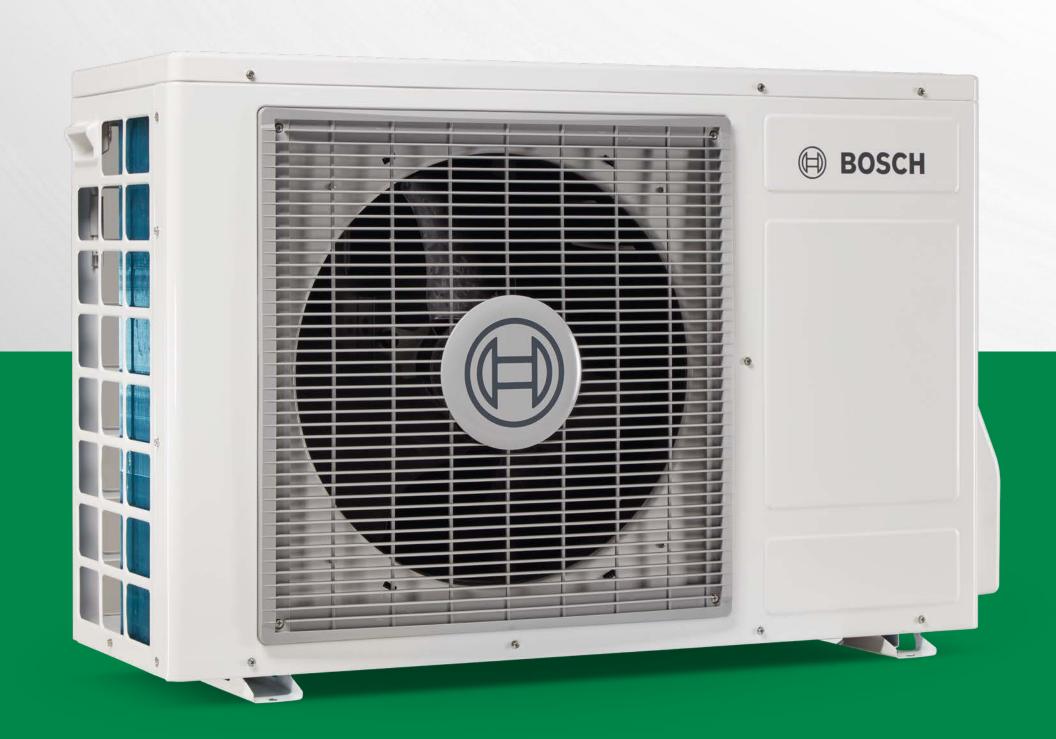

# Compress 7001i AW Flexible, future-proofed heating

High-efficiency, low-carbon heating — with plenty of power outputs — the CS7001i AW is a low maintenance monobloc suitable for renovation and new build projects alike.

**Ultra quiet**Quiet Mark
certified from
47dB(A)

Powerful
Range of
outputs for
larger homes

Simple
Easy-to-use
temperature
controls