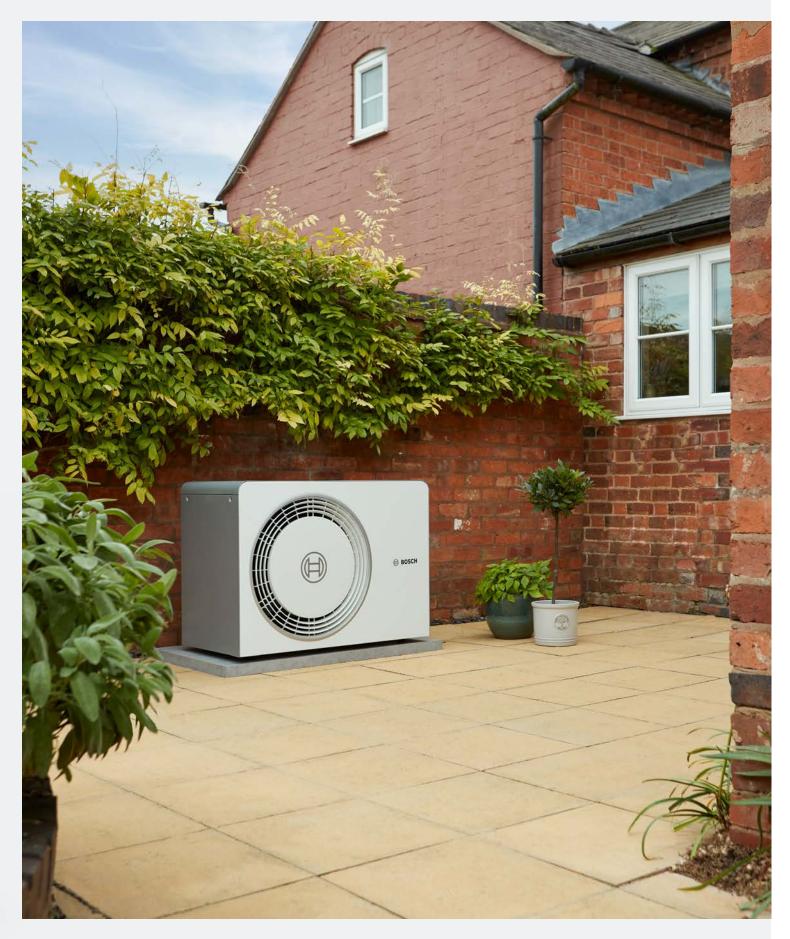

# Compress 5800i AW Quieter, smaller and powerful

The CS5800i AW Heat Pump brings a more responsible future to home heating. With space-saving features, a compact footprint, modern design, and easy installation – it's a compact heat pump with a big impact.

# Compress 5800i AW Hybrid unit Future-flexible heating

By combining the CS5800i Heat Pump outdoor unit and a Worcester Bosch combi boiler\*, the CS5800i Hybrid unit delivers intelligent, efficient, and energy-saving comfort right into your customers' home.