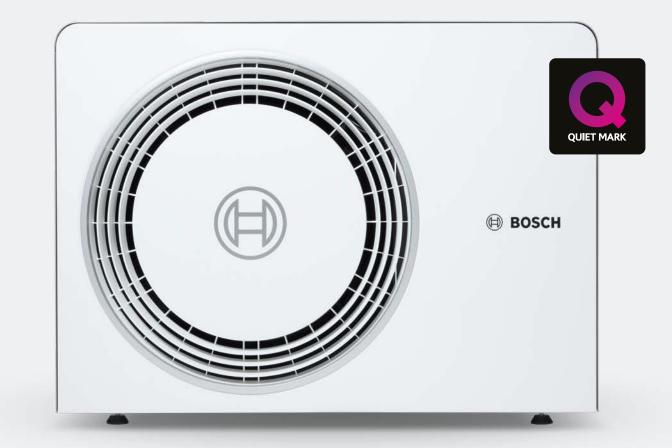

# Compress 5800i AW Quieter, smaller and powerful

The CS5800i AW Heat Pump brings a more responsible future to home heating. With space-saving features, a compact footprint, modern design, and easy installation – it's a compact heat pump with a big impact.

Our quietest heat pump ever and Quiet Mark certified

Powerful
Flow temp.
up to 75°C for
UK homes

Peace of mind
Remote monitoring
via HomeCom
Easy app\*