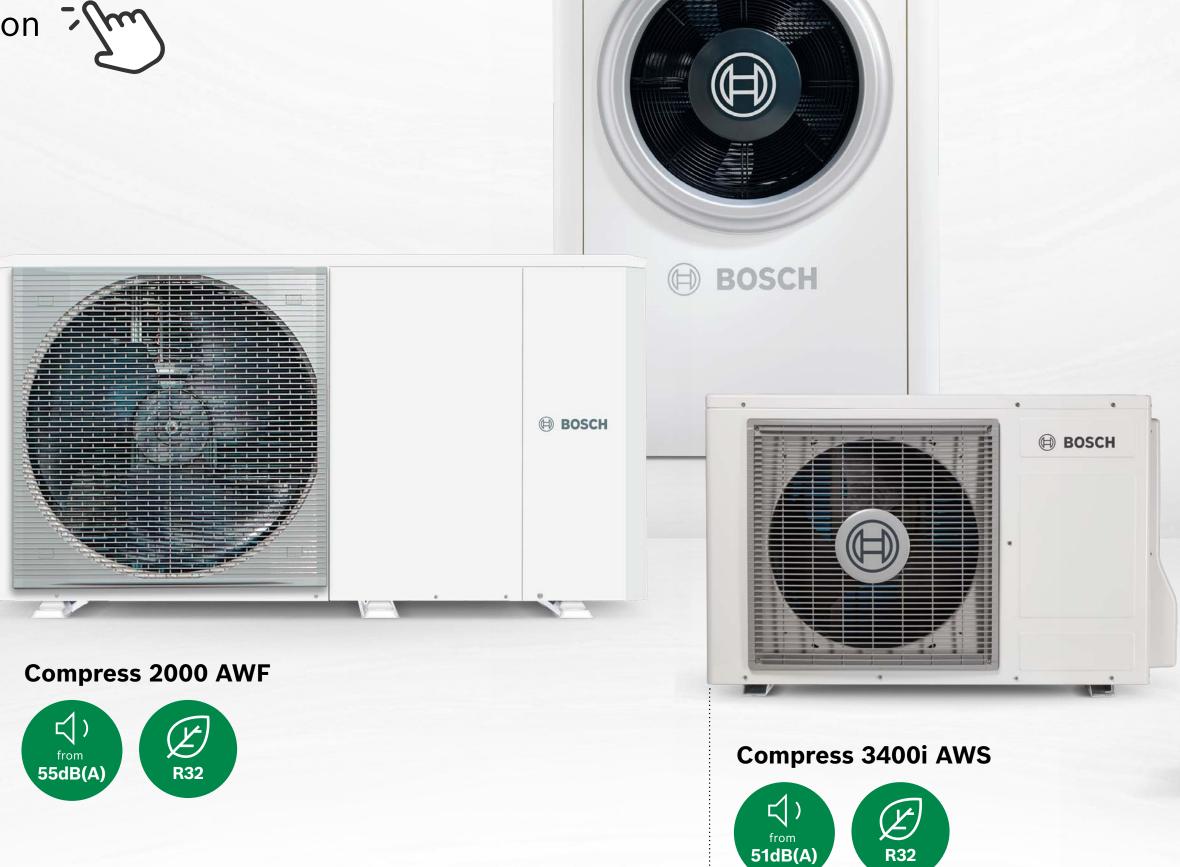

# Compress 2000 AWF Clever, compact comfort

The compact, all-in-one heat pump for customers tight on space and tight on budget – the Compress 2000 AWF.

# Compress 3400i AWS Compact and flexible

Simple, space-saving, and speedy to install – the CS3400i AWS is new build and renovation-friendly, designed to suit most UK homes.

Super quiet
At 51dB, it's no
louder than a
dishwasher

Fits almost anywhere
Wall-mount, floormount, or install up
to 30m away from
the indoor unit

High output
Up to 60°C max.
flow, with energy
efficient R32
refrigerant