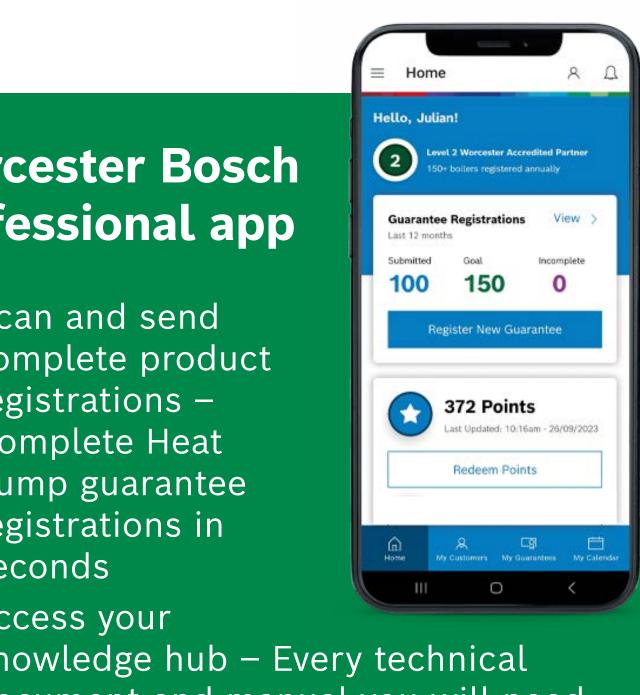

#### **Worcester Bosch** Professional app

- Scan and send complete product registrations – Complete Heat Pump guarantee registrations in seconds
- Access your knowledge hub – Every technical document and manual you will need
- Engineer registration You and your engineers can use the app to register products to the same company

Get the app