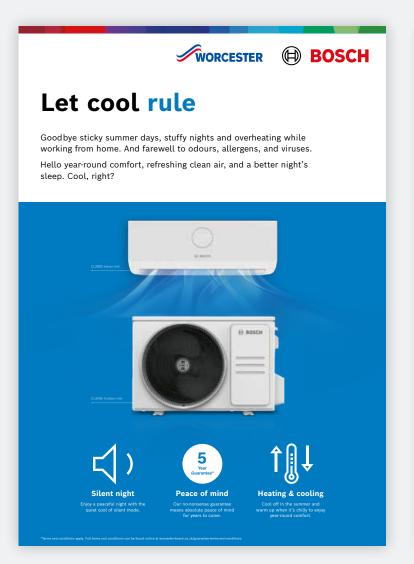

## Climate 3000i Cool, clean, quiet

With superb cooling and heating performance plus quick and simple installation, it's perfect for you and your customers.

Filtered air
Clean, filtered
air for your
customer's home

Flexible
Use in conservatories,
bedrooms or
home offices

Sleep better
Keep homes cool
and calm with
silent mode