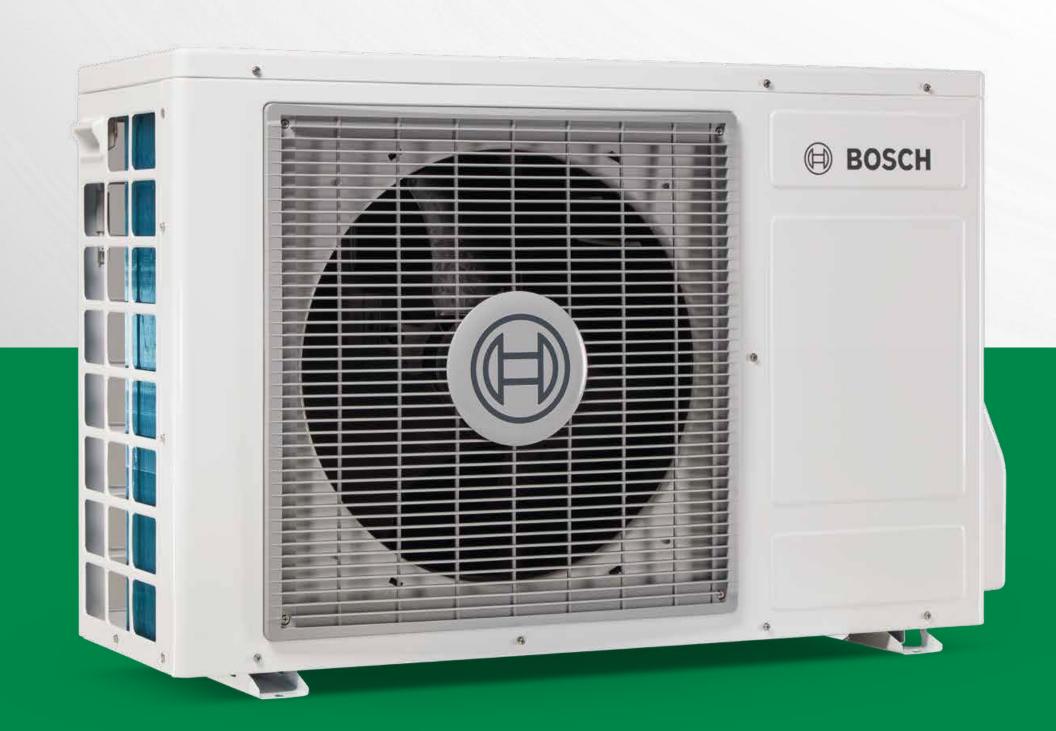

# Compress 3400i AWS Compact and flexible

Simple, space-saving, and speedy to install – the CS3400i AWS is new build and renovation-friendly, designed to suit most UK homes.

Quiet
From 59dB, it's
no louder than a
dishwasher\*

Fits almost anywhere
Wall-mount, floormount, or install up
to 30m away from
the indoor unit

High output
Up to 60°C max.
flow, with R32
refrigerant