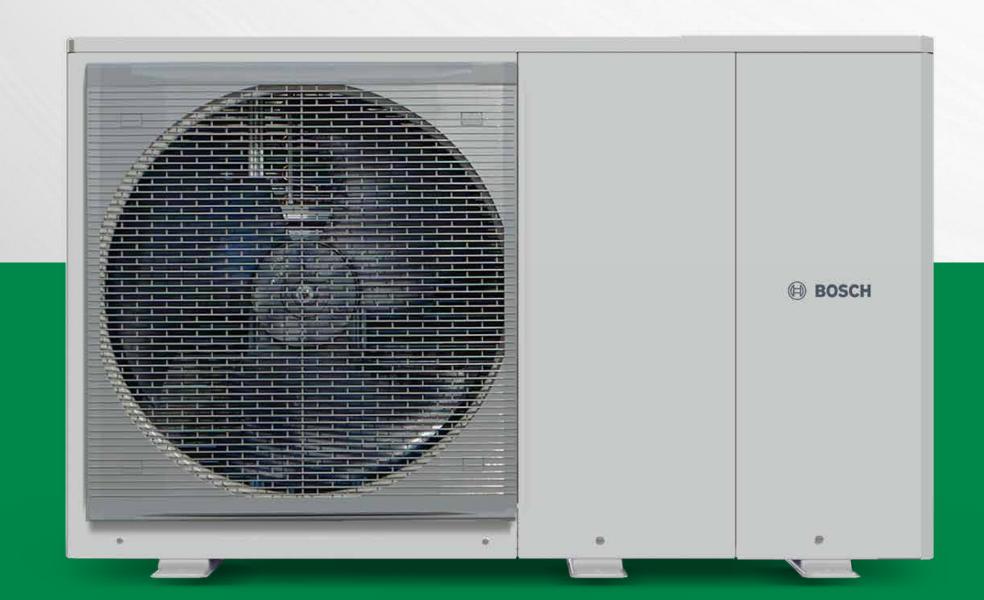

# Compress 5800i AW Quiet, compact, powerful

The CS5800i AW Heat Pump is our flagship heat pump. With space-saving features, a compact footprint, modern design, and easy installation – it's a compact heat pump with a big impact.

Our quietest heat pump ever and Quiet Mark certified

Powerful
Flow temp.
up to 75°C for
UK homes

Peace of mind
Remote monitoring
via HomeCom
Easy app\*