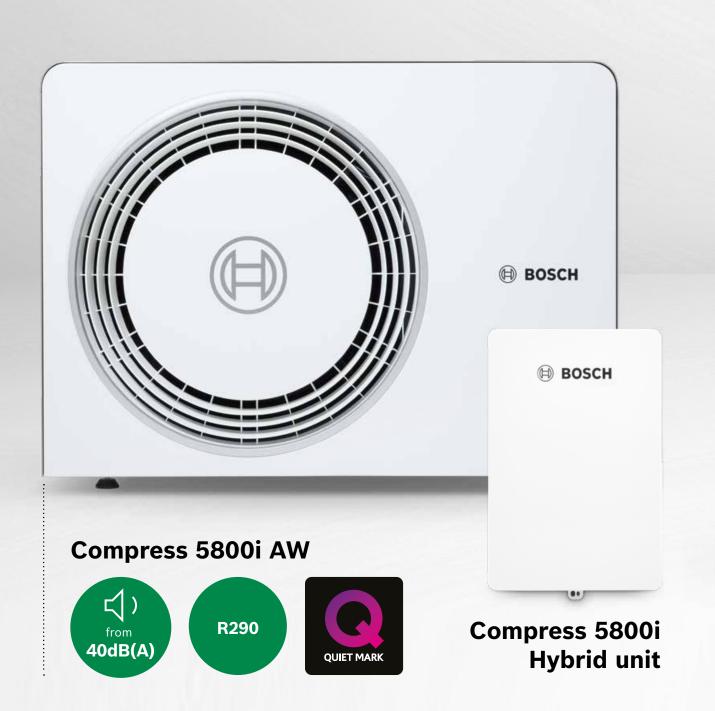

# Compress 5800i AW Quiet, compact, powerful

The CS5800i AW Heat Pump is our flagship heat pump. With space-saving features, a compact footprint, modern design, and easy installation – it's a compact heat pump with a big impact.

Our quietest heat pump ever and Quiet Mark certified

Powerful
Flow temp.
up to 75°C for
UK homes

Peace of mind
Remote monitoring
via HomeCom
Easy app\*

# Compress 5800i AW Hybrid unit Compact, flexible, simple

By combining the CS5800i Heat Pump outdoor unit and a Worcester Bosch combi boiler\*, the CS5800i Hybrid unit delivers intelligent, efficient, and energy-saving comfort right into your customers' home.

Flexible design
Indoor or outdoor
positioning for added
flexibility

Easy
Enjoy a simple set-up
by adding to a new
or existing boiler\*

Cost-efficient
Optimises between
heat pump and boiler
based on fuel prices