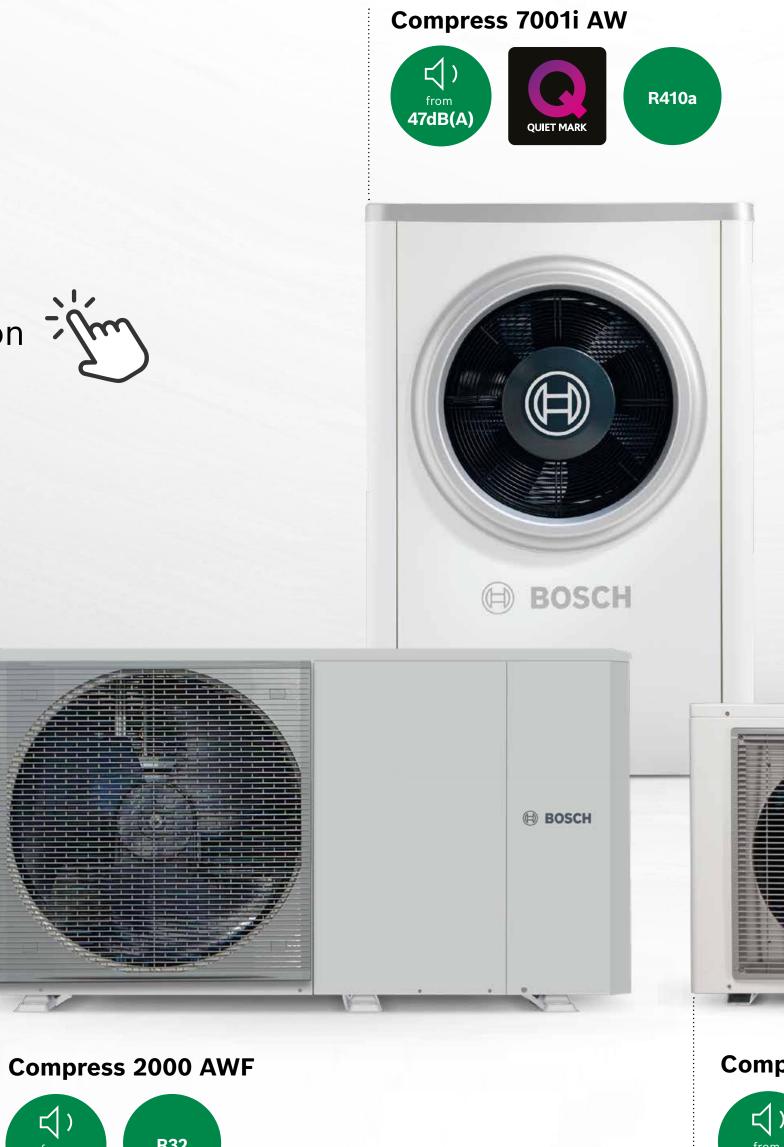

# Compress 7001i AW Quiet, efficient heating

High-efficiency, lower carbon\* heating — with plenty of power outputs — the CS7001i AW is a low maintenance monobloc suitable for renovation and new build projects alike.

**Ultra quiet**Quiet Mark
certified from
47dB(A)^

Powerful
Range of
outputs for
larger homes

Simple
Easy-to-use
temperature
controls

# Compress 2000 AWF Clever, compact comfort

The compact, all-in-one heat pump for customers tight on space and tight on budget – the Compress 2000 AWF.

# Compress 3400i AWS Compact and flexible

Simple, space-saving, and speedy to install – the CS3400i AWS is new build and renovation-friendly, designed to suit most UK homes.

Quiet
From 59dB, it's
no louder than a
dishwasher\*

Fits almost anywhere
Wall-mount, floormount, or install up
to 30m away from
the indoor unit

High output
Up to 60°C max.
flow, with R32
refrigerant