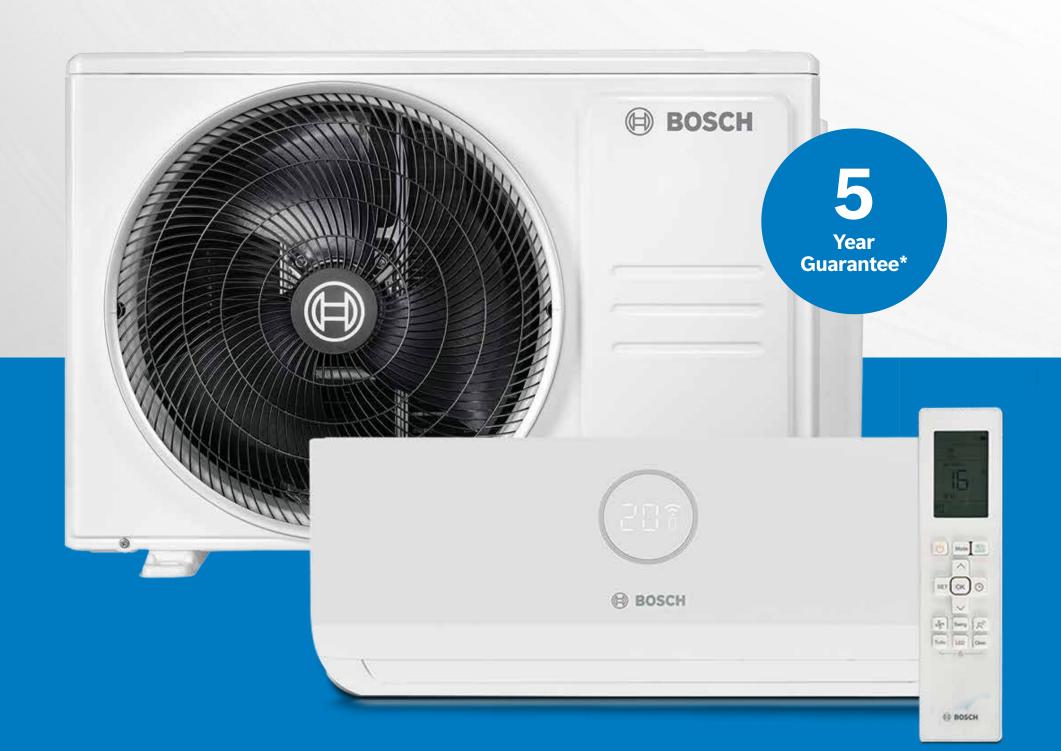

# Compress 3400i AWS Compact and flexible

Simple, space-saving, and speedy to install – the CS3400i AWS is new build and renovation-friendly, designed to suit most UK homes.

Quiet
From 59dB, it's
no louder than a
dishwasher\*

Fits almost anywhere
Wall-mount, floormount, or install up
to 30m away from
the indoor unit

High output
Up to 60°C max.
flow, with R32
refrigerant