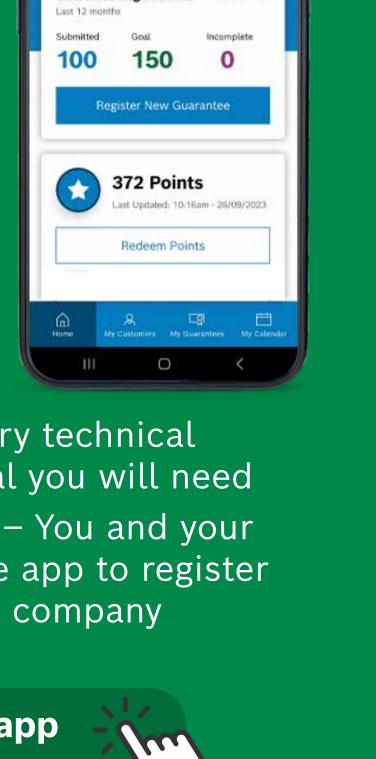

### Worcester Bosch Professional app

Scan and send complete product registrations — Complete Heat Pump guarantee registrations in seconds

Engineer registration – You and your engineers can use the app to register products to the same company