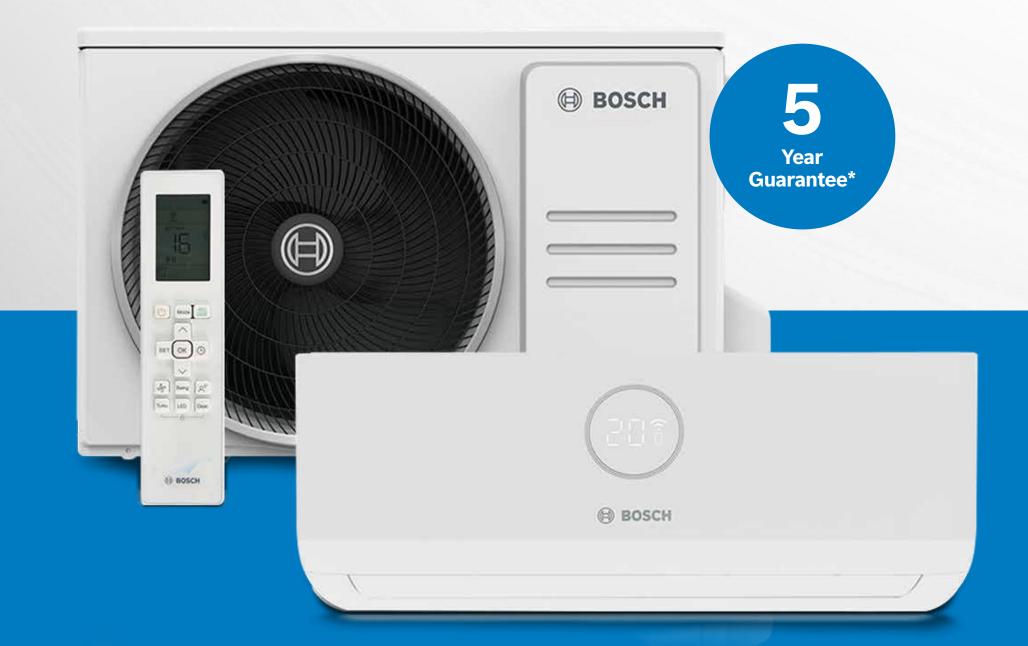

# Compress 3400i AWS Compact and flexible

Simple, space-saving, and speedy to install – the CS3400i AWS is new build and renovation-friendly, designed to suit most UK homes.

Quiet
From 59dB, it's
no louder than a
dishwasher\*

Fits almost anywhere
Wall-mount, floormount, or install up
to 30m away from
the indoor unit

High output
Up to 60°C max.
flow, with R32
refrigerant