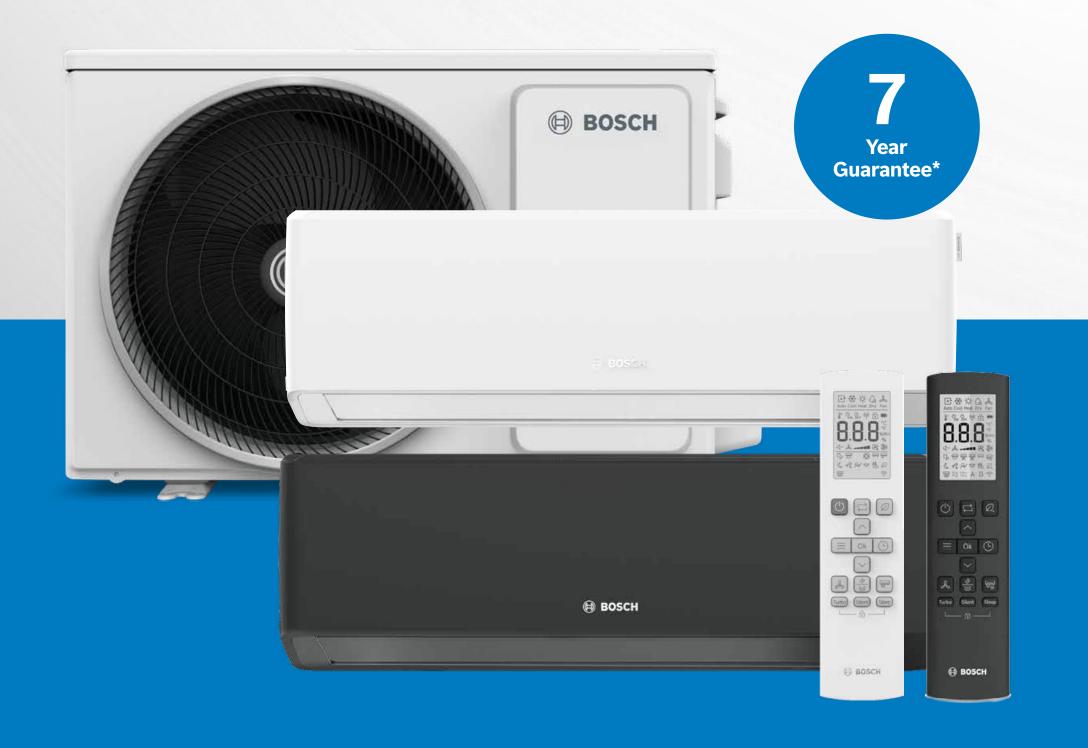

# Compress 3400i AWS Compact and flexible

Simple, space-saving, and speedy to install – the CS3400i AWS is new build and renovation-friendly, designed to suit most UK homes.

Quiet
From 59dB, it's
no louder than a
dishwasher\*

Fits almost anywhere
Wall-mount, floormount, or install up
to 30m away from
the indoor unit

High output
Up to 60°C max.
flow, with R32
refrigerant

### Unlock longer customer guarantees

To access extended guarantees for your customers, attend our trade-rated product training, join our loyalty programme and undertake our specialised commissioning. Our expert renewable engineers will commission your heat pump and help ensure optimum performance and energy efficiency, providing peace of mind with longer lasting guarantees.

| 2<br>Year<br>Guarantee* | 5<br>Year<br>Guarantee*                                              | 7 Year Guarantee*                                                                   |
|-------------------------|----------------------------------------------------------------------|-------------------------------------------------------------------------------------|
| As standard             | Loyalty member  + Trained by Bosch + Bosch Commissioning completed** | Loyalty member  + Trained by Bosch + MCS Certified + Bosch Commissioning completed^ |