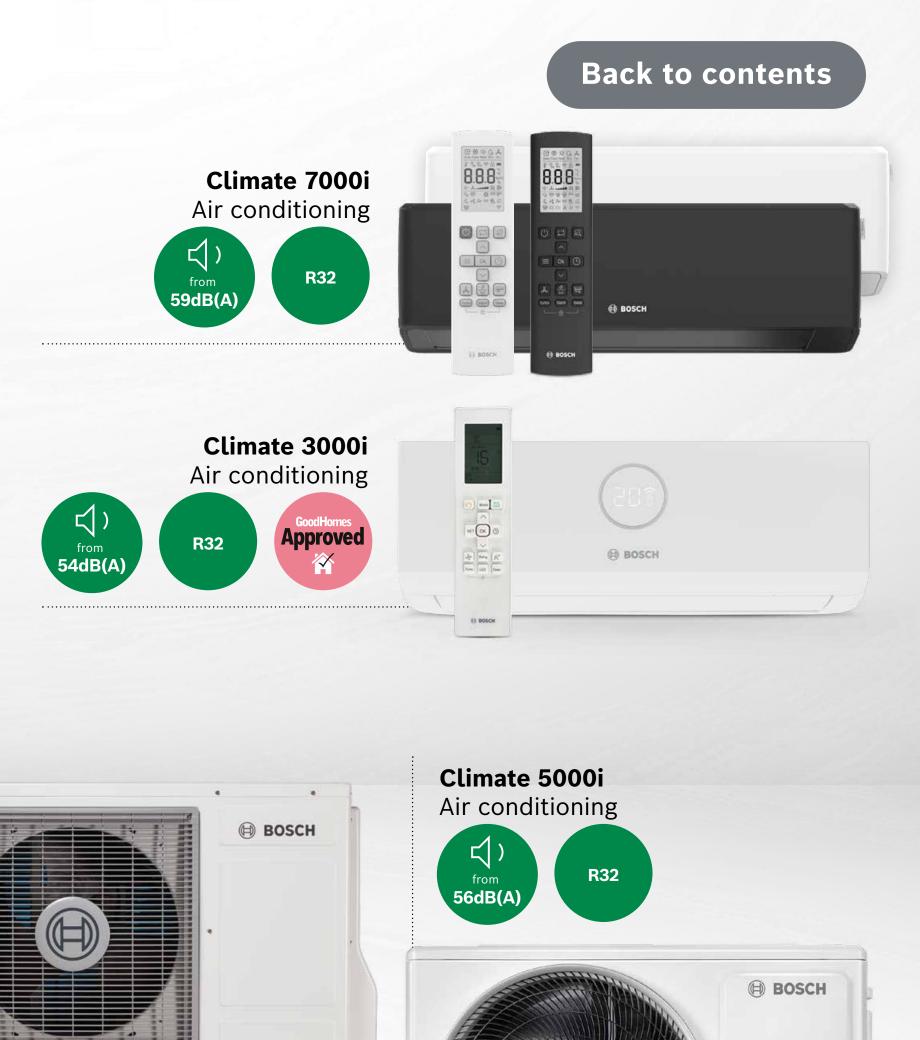

## Climate 3000i Cool, clean, quiet

With superb cooling and heating performance plus quick and simple installation, it's perfect for you and your customers.

Filtered air
Clean, filtered
air for your
customer's home

Flexible
Use in conservatories,
bedrooms or
home offices

Sleep better
Keep homes cool
and calm with
silent mode

## Climate 5000i Cool made easier

Multi-split air con units delivering both heating and cooling for homes, small businesses and offices, providing comfort throughout the year.

Flexible
Up to 5 indoor units
with 1 outdoor unit

Efficient
ErP rating of A++
for cooling and A+
for heating

Easy installation
Easy installs with
long piping lengths

<sup>\*</sup>Terms and conditions apply, see website for details.

^Sound power in accordance with EN 12102.

# Climate 7000i Ultimate indoor coolness

Powerful with up to 5.3kW, quiet from just 59dB(A)<sup>^</sup>, and with an A+++ efficiency rating and remote energy monitoring, it's the coolest, smartest air con we make.

Installer friendly
Easy installation
and servicing

Superior efficiency Impressive SEER 9.4 and SCOP 5.3 values

Smart connectivity

Customers can

connect to Alexa,

Google Home or Apple

Home using the app.