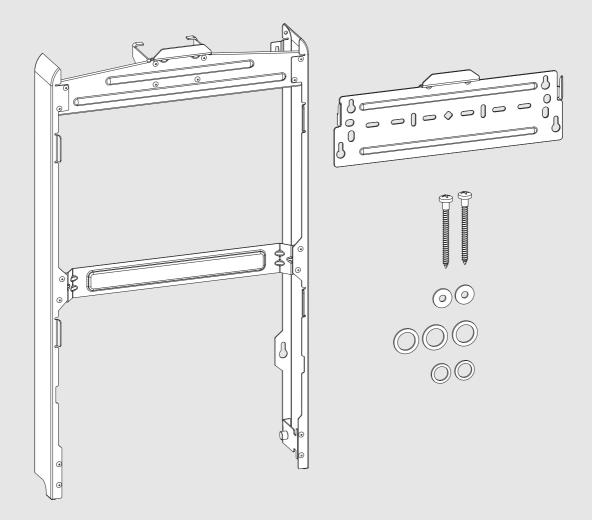

## 1 Appliance Compatibility

The Greenstar 2000 70mm spacer frame is compatible with the following Greenstar 2000 combi appliances:

- GR2300iW 25 C
- GR2300iW 30 C

Fig. 1 Scope of delivery

#### Legend to figure 1:

- [1] Greenstar 2000 70mm spacer frame.
- [2] Greenstar 2000 wall plate.
- [3] Screw pack.
- [4] Washers.
- [5] Fibre washers.
- [6] Installation instructions and wall template.