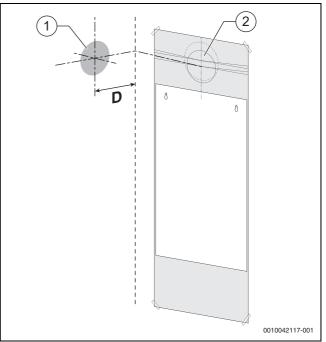

Fig. 2 Side flue exit distance with Spacer Frame

### Legend to figure 2:

- [1] Side exit flue example
- [2] Rear exit flue example
- [D] 193mm