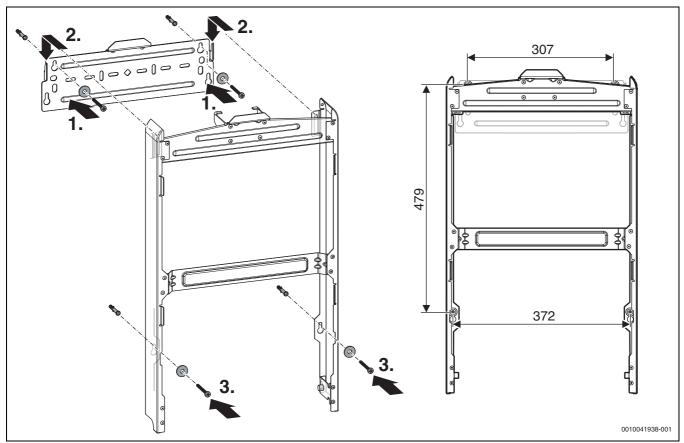

# 2 Mounting

#### Fig. 3 Mounting

[en] Important notes on installation/assembly

The installation/assembly must be carried out by a qualified contractor, following these instructions and in compliance with the applicable regulations. Noncompliance with specifications can result in material damage and/or personal injury or fatality.