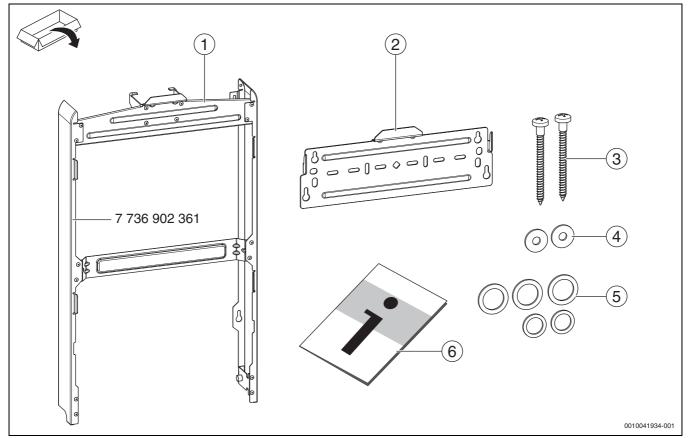

## 1 Appliance Compatibility

The Greenstar 2000 70mm spacer frame is compatible with the following Greenstar 2000 combi appliances:

- GR2300iW 25 C
- GR2300iW 30 C

Fig. 1 Scope of delivery

#### Legend to figure 1:

- [1] Greenstar 2000 70mm spacer frame.
- [2] Greenstar 2000 wall plate.
- [3] Screw pack.
- [4] Washers.
- [5] Fibre washers.
- [6] Installation instructions and wall template.